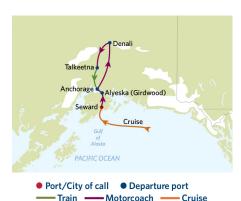

## 12-Night Alaska Mountain Medley Cruisetour (5A Northbound)

#### Day 1-8-Cruise

7-night sailing from Vancouver to Seward.

## Day 8-Friday | Seward | Alyeska (Girdwood):

- Meet your Tour Director in Seward, after which you'll travel to the Alaska SeaLife Center, dedicated to preserving marine environments. Board your deluxe motorcoach and drive to Alyeska, after which you'll ride the Mt. Alyeska tramway, enjoying breathtaking views, 2,300 feet above the valley.
- From 3:15 p.m., Alyeska is yours to explore. Meander up Alyeska Mountain along trails abundant with wildflowers, or relax in the sublime luxury of the Alyeska Resort.

## Day 9-Saturday | Alyeska (Girdwood) Anchorage | Denali:

- Enjoy a scenic ride aboard a deluxe motorcoach to Anchorage. Enjoy lunch on your own before continuing to Denali.
- From 4:30 p.m., Denali is yours to discover. Explore the trails that surround your Alaskan Lodge, set on the banks of the Nenana River, or book an optional land excursion, like a trip to see the sled dogs of the Husky Homestead.

## Day 11-Monday | Denali | Talkeetna:

• Enjoy the morning relaxing at your hotel or exploring Denali on your own. In the afternoon,

board your deluxe motorcoach for a scenic drive to one of the most picturesque towns in Alaska — Talkeetna.

### Day 12—Tuesday | Talkeetna/Anchorage:

- The majority of the day is yours to explore Talkeetna as you desire. Your Tour Director can make recommendations for optional land excursions, after which you'll embark on a luxurious ride aboard the Wilderness Express, a glass-domed traincar, for a scenic ride to Anchorage, where you'll spend the evening.
- From 8:00 p.m., Anchorage is yours to discover. With 250 miles of trails within the city alone, Anchorage's long summer days mean there is more time to explore.