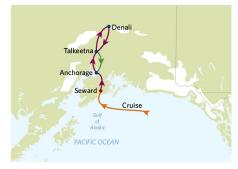

# Limited time shouldn't limit your experiences. Explore Denali — the highlight of the last frontier — on this two-night journey into the interior.

Port/City of call
 Departure port
 Train
 Motorcoach
 Cruise

**Day 1-8–Cruise:** 7-night sailing from Vancouver to Seward.

### Day 8-Friday | Seward | Anchorage | Denali:

• Travel by deluxe motorcoach to Anchorage, the largest city in Alaska. Enjoy a city tour and introduce yourself to Anchorage's sights and historic landmarks, after which you'll continue to spectacular Denali.

• From 5:00 p.m., Denali is yours to discover. Experience Denali Mountain's overpowering magnificence in a range of optional activities, from bush pilots taking you up into the skies, to leisurely hikes on quiet trails, to river rafting down the Nenana River.

### Day 9—Saturday | Denali | Talkeetna Anchorage:

Begin your day immersed in Alaska's magnificent wilderness on the Denali Natural History Tour. Discover the beauty of taiga forests and gaze at miles of rolling tundra while searching for wildlife in their natural habitat. After, you'll travel by deluxe motorcoach to picturesque Talkeetna where you'll board the Wilderness Express, a glass-domed traincar, for your journey to Anchorage.
From 8:00 p.m., Anchorage is yours to discover. Stroll under the late-evening sun in a city nestled between Cook Inlet, famous for its king salmon run, and the Turnagain Arm.

#### Day 10-Sunday | Anchorage:

• Your Tour Director will see that you are transferred to the Anchorage airport for your flight home.