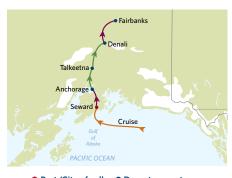

### 13-Night Grand Heartland Adventure Cruisetour (7A Northbound)

## ● Port/City of call ● Departure port — Train — Motor coach — Cruise

#### Day 1-8-Cruise:

7-night sailing from Vancouver to Seward.

#### Day 8—Friday | Seward:

- Meet your Tour Director in Seward and board your deluxe motor coach for a scenic city drive, after which you'll embark on the Resurrection Bay Wildlife Cruise, viewing marine wildlife and enjoying lunch at Fox Island.
- From 5:00 p.m., Seward is yours to discover. Hike up close to Exit Glacier and experience the dense blue ice while listening to it crackle, or stroll the rustic port town. Overnight at Seward Windsong Lodge.

#### Day 9-Saturday | Seward | Anchorage:

- Explore Seward at your leisure before travelling to Anchorage aboard your deluxe motor coach. Visit the Anchorage Museum, where you'll learn about native cultures.
- From 4:30 p.m., Anchorage is yours to experience. Enjoy the lively bars and eclectic dining after a stroll along the Tony Knowles Coastal Trail that gently winds along the coast. Overnight at the Anchorage Marriott.

#### Day 10-Sunday | Anchorage | Talkeetna:

- In the morning, ride the Wilderness Express, a luxurious glass-domed railcar, to Talkeetna.
- From 11:00 a.m., Talkeetna is yours to discover. Take in dramatic panoramic views that only climbers usually see, flying above Denali on an optional flightseeing excursion, or take a stroll in Talkeetna Lakes Park and watch for otters, beavers, and bears. Overnight at the Talkeetna Alaskan Lodge.

#### Day 11-Monday | Talkeetna | Denal:

- Explore Talkeetna's nature trails in the morning, before boarding the Wilderness Express for a scenic ride to Denali.
- From 4:00 p.m., Denali is yours to explore. The Visitor Center offers fascinating natural history exhibits, films, and the opportunity to meet and speak to rangers. Overnight at Denali Park Village.

#### Day 12—Tuesday | Denali:

- Explore Denali National Park on the Denali Natural History Tour\*.
- After your tour, Denali is yours to discover. Embark on a guided four-mile hike as part of an optional land excursion, or explore the remote trails that surround your Alaskan Lodge on your own. Overnight at Denali Park Village.
- \* For an additional charge, an upgrade to the Tundra Wilderness Tour is available through your Tour Director.

#### Day 13—Wednesday | Denali | Fairbanks:

- After breakfast, ride your deluxe motor coach to Fairbanks. Following a city drive, enjoy a scenic cruise down the Chena River on the Riverboat Discovery sternwheeler, visiting an Athabascan Indian Village and a sled-dog camp.
- From 5:30 p.m., Fairbanks is yours to enjoy. Explore the downtown area, starting at the The Fairbanks Convention & Visitor's Bureau on the Chena River, or relax with a drink at your riverfront lodge. Overnight at Pike's Waterfront Lodge.