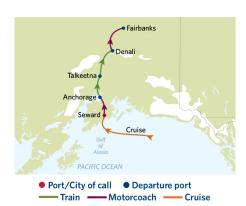

## 13-Night Grand Heartland Adventure Cruisetour (7A Northbound)

### CelebrityMillennium®

7 Night Cruise | Alaska Northern Glacier Cruise

6 Night Land Tour | Seward, Anchorage, Talkeetna, Denali (2 Nights) and Fairbanks

2017 Start Dates: May 26, Jun 9, Jun 23, Jul 7, Jul 21, Aug 4, Aug 18

## INCLUDED EXPERIENCES:

Resurrection Bay Wildlife Cruise with Fox Island Lunch Anchorage City Tour Anchorage Museum

Rail Anchorage to Talkeetna Rail Talkeetna to Denali Fairbanks City Tour and Riverboat Discovery Cruise

#### Day 1-8 -Cruise:

7-night sailing from Vancouver to Seward.

#### Day 8-Friday | Seward

- Meet your Tour Director in Seward and board your deluxe motorcoach for a scenic city drive, after which you'll embark on the Resurrection Bay Wildlife Cruise, viewing marine wildlife and enjoying lunch at Fox Island.
- From 5:00 p.m., Seward is yours to discover. Hike up close to Exit Glacier and experience the dense blue ice while listening to it crackle, or stroll the rustic port town whose grand terrain will leave you breathless.

#### Day 9-Saturday | Seward | Anchorage:

• Explore Seward at your leisure before travelling to Anchorage aboard your deluxe motorcoach.

\*\* Tours and activities as described, other than optional activities and meals, are included in your Cruisetour vacation. Tour arrival times are tentative and are subject to change.

Visit the Anchorage Museum, where you'll learn about native cultures, after which you'll continue to Anchorage.

• From 4:30 p.m., Anchorage is yours to experience. Enjoy the lively bars and eclectic dining after a stroll along the Tony Knowles Coastal Trail that gently winds along the coast.

#### Day 10—Sunday | Anchorage | Talkeetna:

- In the morning, ride the Wilderness Express, a luxurious glass-domed traincar, to Talkeetna.
- From 11:00 a.m., Talkeetna is yours to discover. Take in dramatic panoramic views that only climbers usually see, flying above Denali on an optional land excursion, or take a stroll in Talkeetna Lakes Park and watch for otters, beavers and bears.

#### Day 11-Monday | Talkeetna | Denali:

- Explore Talkeetna's nature trails in the morning, before boarding the Wilderness Express for a scenic ride to to Denali.
- From 4:00 p.m., Denali is yours to explore. The Visitor's Center offers fascinating natural history exhibits, films, and the opportunity to meet and speak to rangers about Denali National Park.

#### Day 13-Wednesday | Denali | Fairbanks:

- After breakfast, ride your deluxe motorcoach to Fairbanks. Following a city drive, enjoy a scenic cruise down the Chena River on the Riverboat Discovery Sternwheeler, visiting an Athabascan Indian Village and dog sled camp.
- From 5:30 p.m., Fairbanks is yours to enjoy. Explore the downtown area starting at the Log Cabin Visitor's Center on the Chena River, or relax with a drink at your Alaskan Lodge that sits on the riverside.