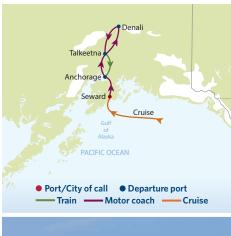

## DAY 1-8-CRUISE:

### 7-night sailing from Vancouver to Seward.

# DAY 8-FRIDAY | SEWARD | ANCHORAGE | DENALI:

Travel by deluxe motor coach to Anchorage, the largest city in Alaska. Enjoy a city tour featuring key sights and historic landmarks, after which you'll continue to spectacular Denali.
From 5:00 p.m., Denali is yours to discover. Experience the region's untamed beauty via a range of optional activities, such as bush pilots taking you up into the skies, leisurely hikes on quiet trails, and river rafting down the Nenana River. Overnight at Denali Park Village.

#### DAY 9–SATURDAY | DENALI | ANCHORAGE: 織

• Begin your day immersed in Alaska's magnificent wilderness on the Denali Natural History Tour. Discover the beauty of taiga forests and gaze at miles of rolling tundra while searching for wildlife in their natural habitat. Afterwards, you'll travel by deluxe motor coach to picturesque Talkeetna where you'll board the Wilderness Express, a glass-domed railcar, for your journey to Anchorage.

• From 8:00 p.m., Anchorage is yours to discover. Stroll under the late-evening sun in a city nestled between Cook Inlet and the Turnagain Arm. Overnight at the Anchorage Marriott.

#### DAY 10-SUNDAY | ANCHORAGE:

• Your Tour Director will see that you are transferred to the Anchorage airport for your flight home.

<sup>\*</sup> Alaska Cruisetour arrival times are tentative. The tour component of your escorted Cruisetour vacation is comprised of a dedicated tour guide, included experiences, lodging, and transportation as described. Optional excursions are not included. Meals are not included unless specified.