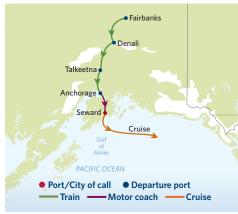

### 13-NIGHT GREAT FRONTIER EXPEDITION CRUISETOUR

## (8B Southbound)

### Celebrity Millennium

6 Night Land Tour | Fairbanks (2 nights), Denali (2 nights), Talkeetna, and Anchorage 7 Night Cruise | Alaska Southbound Glacier Cruise

2023 Start Dates: May 13, May 27, Jun 10, Jun 24, Jul 8, Jul 22, Aug 5, Aug 19, Sep 2

### 8B INCLUDED EXPERIENCES

Alaska Native Heritage Center Rail from Talkeetna to Anchorage Rail from Denali to Talkeetna Tundra Wilderness Tour Rail from Fairbanks to Denali Riverboat Discovery Cruise Museum of the North