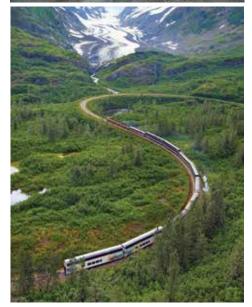

### Day 11—Monday | Denali | Fairbanks: 🧠

- Spend your morning immersed in the beauty of Alaska's natural landscape as you head deep into Denali National Park on the Tundra Wilderness Tour, after which you'll embark on a luxurious journey aboard the Wilderness Express, a glass-domed railcar, to Fairbanks.
- From 8:00 p.m., Fairbanks is yours to discover. Book an optional land excursion like a flight to the remote wilderness community of Wiseman across the Arctic Circle. Overnight at Sophie's Station Suites.