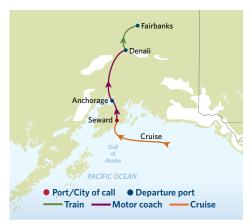

# 12-Night Great National Parks Expedition Cruisetour

(6A Northbound) Celebrity Millennium

7 Night Cruise | Alaska Northbound Glacier Cruise

5 Night Land Tour | Seward, Anchorage, Denali, and Fairbanks (2 Nights)

### 6A INCLUDED EXPERIENCES

Kenai Fjords National Park Cruise Alaska Native Heritage Center Tundra Wilderness Tour Fairbanks City Tour Riverboat Discovery Cruise Rail Denali to Fairbanks

Experience Alaska's National Parks by land and sea with a breathtaking cruise in Kenai Fjords National Park and a tour deep into Denali National Park.

### Day 1-8—Cruise:

7-night sailing from Vancouver to Seward.

## Day 8—Friday | Seward

- Meet your Tour Director in Seward and explore the city before embarking on the Kenai Fjords National Park Cruise. Marvel at the park's abundant wildlife and glaciers on this 100-mile, round-trip, fully-narrated adventure.
- From 5:30 p.m., Seward is yours to discover. You can find locals at Seward's watering holes, where you can savor fresh Alaskan seafood, or book an optional land excursion, such as a dog sled ride. Overnight at Seward Windsong Lodge.

### Day 9—Saturday | Seward | Anchorage:

- The morning is yours to experience Seward before departing for Anchorage aboard your deluxe motor coach. In Anchorage, visit the Alaska Native Heritage Center and learn about the state's native cultures.
- From 5:00 p.m., Anchorage is yours to discover. With moose known to pass through city neighborhoods, and whales to surface in the waters along the Tony Knowles Coastal Trail, the city is unique. Long summer days mean more time to explore by sunlight and sample the culinary fare in the evening. Overnight at the Anchorage Marriott.

### Day 10—Sunday | Anchorage | Denali:

- Set off on a scenic drive to Denali, beginning in the morning.
- From 4:30 p.m., Denali is yours to explore. Book an optional activity, like fly-fishing for arctic grayling or rainbow trout, or explore the trails that surround your Alaskan lodge. Overnight at Denali Park Village.

### Day 11—Monday | Denali | Fairbanks: 🧠

- Spend your morning immersed in the beauty of Alaska's natural landscape as you head deep into Denali National Park on the Tundra Wilderness Tour, after which you'll embark on a luxurious journey aboard the Wilderness Express, a glass-domed railcar, to Fairbanks.
- From 8:00 p.m., Fairbanks is yours to discover. Book an optional land excursion like a flight to the remote wilderness community of Wiseman across the Arctic Circle. Overnight at Sophie's Station Suites.

#### Day 12—Tuesday | Fairbanks:

- After breakfast, you'll spend a fun-filled day in Fairbanks. Explore the city's natural beauty and landmarks on the Fairbanks City Tour, after which you'll cruise down the Chena River on the Riverboat Discovery sternwheeler.
- From 4:00 p.m., Fairbanks is yours to explore. Discover the city on a midnight sun stroll, or consult with your Tour Director to book an optional land excursion. Overnight at Sophie's Station Suites.

### Day 13—Wednesday | Fairbanks:

• Your Tour Director will see that you are transferred to the Fairbanks airport for your flight home.

<sup>\*</sup> Alaska Cruisetour arrival times a e tentative. The tour component of your escorted Cruisetour vacation is comprised of a dedicated tour guide, included experiences, lodging, and transportation as described. Optional excursions are not included. Meals are not included unless specified.