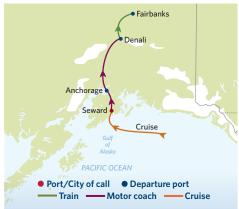

### 10-NIGHT ALASKA GOLD RUSH ADVENTURE CRUISETOUR

(2A Northbound)

### **2A INCLUDED EXPERIENCES**

Denali Natural History Tour Rail Denali to Fairbanks Gold Dredge 8

### DAY 1-8-CRUISE:

7-night sailing from Vancouver to Seward

## DAY 8-FRIDAY | SEWARD | ANCHORAGE | DENALI:

- Board your deluxe motor coach for a scenic drive to Anchorage. Stroll the city streets or savor lunch on your own, after which you'll journey to one of Alaska's most spectacular and iconic destinations, Denali.
- From 5:00 p.m., Denali is yours to discover. Explore the trails that surround your Alaskan Lodge, set on the banks of the Nenana River, or book an optional land excursion like a wilderness float trip. Overnight at Denali Park Village.

# DAY 9-SATURDAY | DENALI | FAIRBANKS: 🐗

- Immerse yourself in Alaska's magnificent wilderness on the Denali Natural History Tour. Discover the beauty of taiga forests and gaze at miles of rolling tundra while searching for the area's wildlife. In the afternoon board the Wilderness Express glass-domed railcar, for a scenic ride to Fairbanks.
- From 8:30 p.m., Fairbanks is yours to explore. Discover a city known for its midnight sun and for its outdoorsy locals. Consult with your Tour Director to book an optional excursion, like an authentic Alaskan salmon bake, or a flight to the Arctic Circle, where you can immerse yourself in the communities that call the interior's wilderness home. Overnight at Pike's Waterfront Lodge.

#### DAY 10-SUNDAY | FAIRBANKS:

- After breakfast, discover some of Fairbanks' most acclaimed and historic landmarks on the Fairbanks City Tour, after which you'll explore Alaska's gold mining history at Gold Dredge 8.
- From 3:00 p.m., Fairbanks is yours to enjoy. Admire the enduring native art treasures on show at the Museum of the North, whose shimmering contours reflect the mountain ranges that encircle it, or explore the town born of the turn-of-the-century gold rush. Overnight at Pike's Waterfront Lodge.

### DAY 11-MONDAY | FAIRBANKS:

• Your Tour Director will see that you are transferred to the Fairbanks airport for your flight home.

<sup>\*</sup>Arrival times are subject to change. The tour component of your Cruisetour vacation is comprised of a dedicated tour guide, select included excursions, lodging, and transportation as described. Optional excursions are not included. Due to a Denali National Park bus service change, upgrading from the Denali Natural History Tour to the Tundra Wilderness Tour is not anticipated to be available. Meals are not included unless specified.