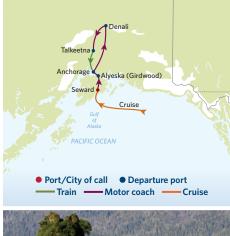

# 12-NIGHT ALASKA MOUNTAIN MEDLEY CRUISETOUR

## (5A Northbound)

## **Celebrity Millennium**

7 Night Cruise | Alaska Northbound Glacier Cruise
5 Night Land Tour | Alyeska (Girdwood), Denali (2 Nights), Talkeetna, and Anchorage
2023 Start Dates: May 12, May 26, Jun 9, Jun 23, Jul 7, Jul 21, Aug 4, Aug 18, Sep 1