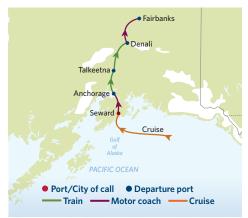

### Celebrity Millennium

7 Night Cruise | Alaska Northbound Glacier Cruise

6 Night Land Tour | Seward, Anchorage, Talkeetna, Denali (2 Nights), and Fairbanks

2022 Start Dates: May 13, May 27, Jun 10, Jun 24, Jul 8, Jul 22, Aug 5, Aug 19, Sep 2

#### DAY 1-8-CRUISE:

7-night sailing from Vancouver to Seward.

### DAY 8-FRIDAY | SEWARD:

- Meet your Tour Director in Seward and board your deluxe motor coach for a scenic city drive, after which you'll embark on the Resurrection Bay Wildlife Cruise, viewing marine wildlife and enjoying lunch at Fox Island.
- From 5:00 p.m., Seward is yours to discover.
  Hike up close to Exit Glacier and experience the dense blue ice while listening to it crackle, or stroll the rustic port town. Overnight at Seward Windsong Lodge.

## DAY 9-SATURDAY | SEWARD | ANCHORAGE:

- Explore Seward at your leisure before travelling to Anchorage aboard your deluxe motor coach. Visit the Anchorage Museum, where you'll learn about native cultures.
- From 4:30 p.m., Anchorage is yours to experience. Enjoy the lively bars and eclectic dining after a stroll along the Tony Knowles Coastal Trail that gently winds along the shore. Overnight at the Anchorage Marriott.

# DAY 10-SUNDAY | ANCHORAGE | TALKEETNA:

- In the morning, ride the Wilderness Express, a luxurious glass-domed railcar, to Talkeetna.
- From 11:00 a.m., Talkeetna is yours to discover. Take in dramatic panoramic views that only climbers otherwise see, flying above Denali on an optional flightseeing excursion. Overnight at the Talkeetna Alaskan Lodge.

### DAY 11-MONDAY | TALKEETNA | DENAL: 🧠

• Explore Talkeetna's nature trails in the morning, before boarding the Wilderness Express for a scenic ride to Denali.

• From 4:00 p.m., Denali is yours to explore. The Visitor Center offers fascinating natural history exhibits, films, and the opportunity to meet and speak to rangers. Overnight at Denali Park Village.

### DAY 12-TUESDAY | DENALI:

- Explore Denali National Park on the Denali Natural History Tour\*.
- After your tour, Denali is yours to discover. Embark on a guided four-mile hike as part of an optional land excursion, or explore the remote trails that surround your Alaskan lodge on your own. Overnight at Denali Park Village.

### DAY 13-WEDNESDAY | DENALI | FAIRBANKS:

- After breakfast, ride your deluxe motor coach to Fairbanks. Following a city drive, enjoy a scenic cruise down the Chena River on the Riverboat Discovery sternwheeler, visiting an Athabascan Indian Village and a sled-dog camp.
- From 5:30 p.m., Fairbanks is yours to enjoy. Explore the downtown area, starting at the The Fairbanks Convention & Visitor's Bureau on the Chena River. Overnight at Pike's Waterfront Lodge.

### DAY 14-THURSDAY | FAIRBANKS:

 Your Tour Director will see that you are transferred to the Fairbanks airport for your flight home.