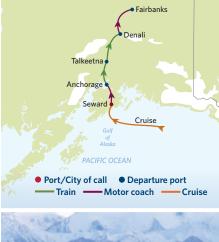

# **13-NIGHT GRAND HEARTLAND ADVENTURE CRUISETOUR**

# (7A Northbound)

# **Celebrity Millennium**

7 Night Cruise | Alaska Northbound Glacier Cruise
6 Night Land Tour | Seward, Anchorage, Talkeetna, Denali (2 Nights), and Fairbanks
2023 Start Dates: May 12, May 26, Jun 9, Jun 23, Jul 7, Jul 21, Aug 4, Aug 18, Sep 1

## DAY 1-8-CRUISE:

7-night sailing from Vancouver to Seward.

## DAY 8-FRIDAY | SEWARD:

• Meet your Tour Director in Seward and board your deluxe motor coach for a scenic city drive, after which you'll embark on the Resurrection Bay Wildlife Cruise, viewing marine wildlife and enjoying lunch at Fox Island.

# DAY 9-SATURDAY | SEWARD | ANCHORAGE:

• Explore Seward at your leisure before travelling to Anchorage aboard your deluxe motor coach. Visit the Anchorage Museum, where you'll learn about native cultures.

## DAY 10–SUNDAY | ANCHORAGE | TALKEETNA: 🍓

In the morning, ride the Wilderness Express, a luxurious glass-domed railcar, to Talkeetna.
From 11:00 a.m., Talkeetna is yours to discover. Take in dramatic panoramic views that only climbers otherwise see, flying above Denali on an optional flightseeing excursion. Overnight at the Talkeetna Alaskan Lodge.

# DAY 11-MONDAY | TALKEETNA | DENAL: 🐗

• Explore Talkeetna's nature trails in the morning, before boarding the Wilderness Express for a scenic ride to Denali. • From 4:00 p.m., Denali is yours to explore. The Visitor Center offers fascinating natural history exhibits, films, and the opportunity to meet and speak to rangers. Overnight at Denali Park Village.

### DAY 13-WEDNESDAY | DENALI | FAIRBANKS:

After breakfast, ride your deluxe motor coach to Fairbanks. Following a city drive, enjoy a scenic cruise down the Chena River on the Riverboat Discovery sternwheeler, visiting an Athabascan Indian Village and a sled-dog camp.
From 5:30 p.m., Fairbanks is yours to enjoy. Explore the downtown area, starting at the The Fairbanks Convention & Visitor's Bureau on the Chena River. Overnight at Pike's Waterfront Lodge.