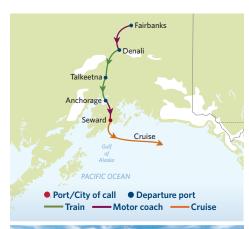

## 13-NIGHT GRAND HEARTLAND ADVENTURE CRUISETOUR

(7B Southbound)

# Celebrity Millennium

6 Night Land Tour | Fairbanks, Denali (2 nights), Talkeetna, Anchorage, and Seward 7 Night Cruise | Alaska Southbound Glacier Cruise

2023 Start Dates: May 13, May 27, Jun 10, Jun 24, Jul 8, Jul 22, Aug 5, Aug 19, Sep 2

## **7B INCLUDED EXPERIENCES**

Resurrection Bay Wildlife Cruise Anchorage Museum Denali Natural History Tour Rail from Talkeetna to Anchorage Rail from Denali to Talkeetna Riverboat Discovery Cruise

## DAY 1-SATURDAY | FAIRBANKS:

• Upon arrival in Fairbanks, a transfer will be provided to your Fairbanks hotel where your Tour Director will greet you. Relax with a drink at your riverfront lodge that sits on the riverside, or explore downtown. Overnight at Pike's Waterfront Lodge.

## DAY 2-SUNDAY | FAIRBANKS | DENALI:

- Board your deluxe motor coach for a city drive around Fairbanks. Then enjoy a scenic cruise down the Chena River on the Riverboat Discovery sternwheeler, visiting an Athabascan Indian Village and a dog sled camp. In the afternoon, depart for the scenic drive to Denali aboard your deluxe motor coach.
- From 4:30 p.m., Denali is yours to explore. The Visitor Center offers fascinating natural history exhibits, films, and the opportunity to meet and speak to rangers. Overnight at Denali Park Village.

# DAY 3-MONDAY | DENALI:

- Explore Denali National Park on the Denali Natural History Tour.
- After your tour, Denali is yours to discover. Embark on a guided four-mile hike as part of an optional land excursion, or explore the remote trails that surround your lodge. Overnight at Denali Park Village.

# DAY 4-TUESDAY | DENALI | TALKEETNA:

- Spend your morning relaxing or exploring before boarding the Wilderness Express, a luxurious glass-domed railcar, for the scenic ride
- explore nearby nature trails. Overnight at the Talkeetna Alaskan Lodge.

# to Talkeetna.

• From 5:00 p.m., enjoy time on your own to

# DAY 5-WEDNESDAY | TALKEETNA | ANCHORAGE: 🐗

- For most of the day, Talkeetna is yours to discover. Take in dramatic panoramic views that only climbers otherwise see, flying above Denali on an optional land excursion, or take a stroll in Talkeetna Lakes Park and watch for otters and beavers. In the afternoon, board the Wilderness Express for the scenic ride to Anchorage.
- From 8:30 p.m., Anchorage is yours to experience. Enjoy the lively bars and eclectic dining, or take a stroll along the Tony Knowles Coastal Trail that gently winds along the shoreline. Overnight at the Anchorage Marriott.

## DAY 6-THURSDAY | ANCHORAGE | SEWARD:

- Start your day with an Anchorage city tour, including a visit to the Anchorage Museum, where you'll learn about native cultures before departing for Seward.
- From 5:00 p.m., Seward is yours to discover. Hike up close to Exit Glacier and experience the dense blue ice while listening to it crackle, or stroll the rustic port town. Overnight at Seward Windsong Lodge.

## DAY 7-FRIDAY | SEWARD:

- Meet your Tour Director for a scenic drive, after which you'll embark on the Resurrection Bay Wildlife Cruise, viewing marine wildlife on the peninsula. Lunch on Fox Island is included.
- In Seward, join the Celebrity Millennium for your 7-night cruise to Vancouver.

### DAY 7-14-CRUISE:

7-night sailing from Seward to Vancouver.

\*Arrival times are subject to change. The tour component of your Cruisetour vacation is comprised of a dedicated tour guide, select included excursions, lodging, and transportation as described. Optional excursions are not included. Due to a Denali National Park bus service change, upgrading from the Denali Natural History Tour to the Tundra Wilderness Tour is not anticipated to be available. Meals are not included unless specified.