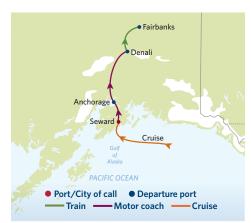

# 12-NIGHT GREAT NATIONAL PARKS EXPEDITION CRUISETOUR

(6A Northbound)

### **Celebrity Summit**

7 Night Cruise | Alaska Northbound Glacier Cruise

5 Night Land Tour | Seward, Anchorage, Denali, and Fairbanks (2 Nights)

2024 Start Dates: May 10, May 24, Jun 7, Jun 21, Jul 5, Jul 19, Aug 2, Aug 16, Aug 30

#### **6A INCLUDED EXPERIENCES**

Kenai Fjords National Park Cruise Alaska Native Heritage Center Tundra Wilderness Tour Riverboat Discovery Cruise Rail Denali to Fairbanks

#### DAY 1-8-CRUISE:

7-night sailing from Vancouver to Seward.

#### DAY 8-FRIDAY | SEWARD

- Meet your Tour Director in Seward and explore the city before embarking on the Kenai Fjords National Park Cruise. Marvel at the park's abundant wildlife and glaciers on this 100-mile, round-trip, fully-narrated adventure.
- From 5:30 p.m., Seward is yours to discover. You can find locals at Seward's watering holes, where you can savor fresh Alaskan seafood, or book an optional land excursion, such as a dog sled ride. Overnight at Seward Windsong Lodge.

## DAY 9-SATURDAY | SEWARD | ANCHORAGE:

- The morning is yours to experience Seward before departing for Anchorage aboard your deluxe motor coach. In Anchorage, visit the Alaska Native Heritage Center and learn about the state's native cultures.
- From 5:00 p.m., Anchorage is yours to discover. With moose known to pass through city neighborhoods, and whales to surface in the waters along the Tony Knowles Coastal Trail, the city is unique. Long summer days mean more time to explore by sunlight and sample the culinary fare in the evening. Overnight at the Anchorage Marriott.

# DAY 10-SUNDAY | ANCHORAGE I DENALI:

- Set off on a scenic drive to Denali, beginning in the morning.
- From 4:30 p.m., Denali is yours to explore. Book an optional activity, like fly-fishing for arctic grayling or rainbow trout, or explore the trails that surround your Alaskan lodge. Overnight at Denali Park Village.

### DAY 11-MONDAY | DENALI | FAIRBANKS: 🐗

- Spend your morning immersed in the beauty of Alaska's natural landscape as you head deep into Denali National Park on the Tundra Wilderness Tour, after which you'll embark on a luxurious journey aboard the Wilderness Express, a glassdomed railcar, to Fairbanks.
- From 8:00 p.m., Fairbanks is yours to discover. Book an optional land excursion like a flight to the remote wilderness community of Wiseman across the Arctic Circle. Overnight at Sophie's Station Suites.

## DAY 12-TUESDAY | FAIRBANKS:

- After breakfast, you'll spend a fun-filled day in Fairbanks. Explore the city's natural beauty and landmarks on the Fairbanks City Tour, after which you'll cruise down the Chena River on the Riverboat Discovery sternwheeler.
- From 4:00 p.m., Fairbanks is yours to explore. Discover the city on a midnight sun stroll, or consult with your Tour Director to book an optional land excursion. Overnight at Sophie's Station Suites.

#### DAY 13-WEDNESDAY | FAIRBANKS:

• Your Tour Director will see that you are transferred to the Fairbanks airport for your flight home.

<sup>\*</sup> Alaska Cruisetour arrival times are tentative. The tour component of your escorted Cruisetour vacation is comprised of a dedicated tour guide, included experiences, lodging, and transportation as described. Optional excursions are not included. Meals are not included unless specified.