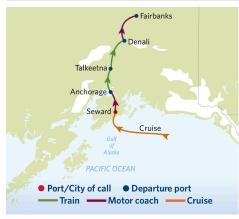

#### **Celebrity Summit**

7 Night Cruise | Alaska Northbound Glacier Cruise

6 Night Land Tour | Seward, Anchorage, Talkeetna, Denali (2 Nights), and Fairbanks

2024 Start Dates: May 10, May 24, Jun 7, Jun 21, Jul 5, Jul 19, Aug 2, Aug 16, Aug 30

### DAY 1-8-CRUISE:

7-night sailing from Vancouver to Seward.

### DAY 8-FRIDAY | SEWARD:

- Meet your Tour Director in Seward and board your deluxe motor coach for a scenic city drive, after which you'll embark on the Resurrection Bay Wildlife Cruise, viewing marine wildlife and enjoying lunch at Fox Island.
- From 5:00 p.m., Seward is yours to discover.
   Hike up close to Exit Glacier and experience the dense blue ice while listening to it crackle, or stroll the rustic port town. Overnight at Seward Windsong Lodge in a deck room.

## DAY 9-SATURDAY | SEWARD | ANCHORAGE:

- Breakfast is included. Explore Seward at your leisure before travelling to Anchorage aboard your deluxe motor coach. Visit the Anchorage Museum, where you'll learn about native cultures.
- From 4:30 p.m., Anchorage is yours to experience. Enjoy the lively bars and eclectic dining after a stroll along the Tony Knowles Coastal Trail that gently winds along the coast. Overnight at the Anchorage Marriott in Concierge level accommodations.

- Enjoy an included breakfast before you ride the Wilderness Express, a luxurious glassdomed railcar, to Talkeetna. While travelling by rail drinks are complementary.
- From 11:00 a.m., Talkeetna is yours to discover. Take in dramatic panoramic views that only climbers usually see, flying above Denali on an optional flightseeing excursion. Overnight at the Talkeetna Alaskan Lodge in a view room.

Breakfast is included before you explore
 Talkeetna's nature trails in the morning, before boarding the Wilderness Express for a scenic ride to Denali. While travelling by rail drinks are complementary.

• From 4:00 p.m., Denali is yours to explore. The Visitor Center offers fascinating natural history exhibits, films, and the opportunity to meet and speak to rangers. Overnight at The Grande Denali Lodge in a view room.

### DAY 12-TUESDAY | DENALI:

Breakfast is included before you explore
Denali National Park on the Tundra Wilderness
Tour. While in Denali, a local expert will
introduce Denali National Park and its
incredible taiga forests and rolling tundra in
the 'Welcome to the SubArctic' presentation.
 After your tour, Denali is yours to discover.
Embark on a guided four-mile hike as part
of an optional land excursion, or explore the
remote trails that surround your Alaskan
Lodge on your own. Overnight at The Grande
Denali Lodge in a view room.

### DAY 13-WEDNESDAY | DENALI | FAIRBANKS:

- After an included breakfast, ride your deluxe motor coach to Fairbanks. Following a city drive, enjoy a scenic cruise down the Chena River on the Riverboat Discovery sternwheeler, visiting an Athabascan Indian Village and a sled-dog camp.
- From 5:30 p.m., Fairbanks is yours to enjoy. Explore the downtown area, starting at the Fairbanks Convention & Visitor's Bureau on the Chena River. As part of the Premium land tour program gratuities for your Tour Guide and driver have been paid on your behalf. Overnight at Pike's Waterfront Lodge in a cabin or view room.

### DAY 14-THURSDAY | FAIRBANKS:

Breakfast is included. Your Tour Directors will see that you are transferred to the Fairbanks airport for your flight home.

<sup>\*</sup> Alaska Cruisetour arrival times are tentative. The tour component of your escorted Cruisetour vacation is comprised of a dedicated tour guide, included excursions, lodging, transportation and some meals as described. Optional excursions are not included.