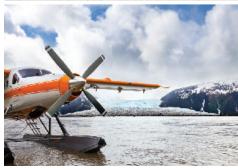

#### DENALI FLYER (TALKEETNA)

Explore Denali, the tallest mountain in North America, and the surrounding range and wilderness on a flightseeing trip that takes you within six miles of the magnificent Kahiltna Glacier. Take in views only mountaineers and a select few get to see. Fly to the remote western end of Denali National Park and see Denali, Mt. Foraker, and Mt. Hunter, above the longest glacier in Denali National Park.

- towers over the summits of the surrounding Alaska Range. The view on a clear day is a profoundly impressive sight. The highly protected backcountry that makes up the majority of the park is cleaved only by a solitary road. It runs 92 miles, stretching through evergreen forests into the higher elevations that offer open views of the tundra-covered slopes and river valleys, all framed by the indomitable Alaska Range.
- And while the backcountry's pristine wilderness is protected, Denali's front country is open to a range of activities. Flightsightseeing planes soar over the mountains for breathtaking views, while rafting on the Nenana River can be a gentle float or a thrilling white-water ride. Denali National Parks unique landscape offers both active adventures
- and time in unspoiled nature.