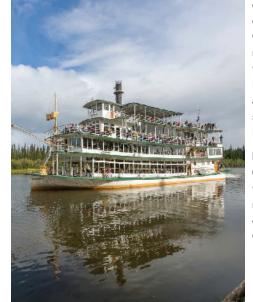

Fairbanks hugs the northern bank of the Chena River that converges with the Tanana River. The sternwheelers that navigate these waters afford breathtaking views of the city and countryside, while also offering a glimpse into Alaska's rich interior traditions. Pan for gold in one of the many creeks that still turn up flakes of gold, or admire the native art treasures on display at the Museum of the North, whose shimmering contours reflect the mountain ranges that encircle it. With the locals playing late, including a midnight-sun baseball game held every solstice, your list of options to explore is as long as the summer nights.

#### RIVERBOAT DISCOVERY (FAIRBANKS)

Cruise down the Chena River on the Riverboat Discovery sternwheeler. The family-owned boats have sailed down Fairbanks' Chena River for generations. See a bush floatplane take off beside the boat and learn about the role of these pilots in opening up the Alaskan interior. Visit an Athabascan Indian village and discover native culture. Cruise past the family home of an Iditarod champion to see how the sled dogs are trained.