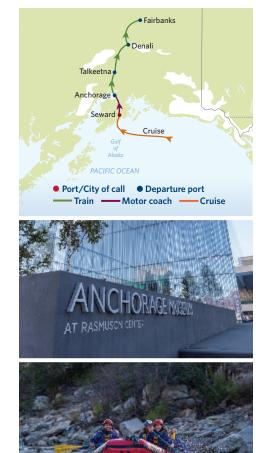

# ALASKA CRUISETOUR OVERVIEW

| Cruisetour Name                        | DENALI<br>EXPRESS<br>11A                       | TALKEETNA<br>TREASURES<br>1A/B                                            | ALASKA<br>GOLD RUSH<br>ADVENTURE<br>2A/B                  | AUTHENTIC TASTES<br>OF ALASKA<br>9A/B                                                                                                                                                               | ALASKA WILDLIFE<br>ENCOUNTER<br>3A/B                                                                       | MAJESTIC TUNDRA<br>EXPLORER<br>4A/B                       | ALASKA MOUNTAIN<br>MEDLEY<br>5A/B                                      | GREAT NATIONAL<br>PARKS EXPEDITION<br>6A/B                                                                                          | GRAND<br>HEARTLAND<br>ADVENTURE<br>7A/B                                                                                                             | GREAT<br>FRONTIER<br>EXPEDITION<br>8A/B                                                                            | HOMER DISCOVERY<br>AND HEARTLAND<br>WILDLIFE<br>10A/B                                                                                                                  |
|----------------------------------------|------------------------------------------------|---------------------------------------------------------------------------|-----------------------------------------------------------|-----------------------------------------------------------------------------------------------------------------------------------------------------------------------------------------------------|------------------------------------------------------------------------------------------------------------|-----------------------------------------------------------|------------------------------------------------------------------------|-------------------------------------------------------------------------------------------------------------------------------------|-----------------------------------------------------------------------------------------------------------------------------------------------------|--------------------------------------------------------------------------------------------------------------------|------------------------------------------------------------------------------------------------------------------------------------------------------------------------|
| Premium Cruisetour<br>Option Available |                                                | ଷ                                                                         |                                                           |                                                                                                                                                                                                     |                                                                                                            |                                                           |                                                                        |                                                                                                                                     | Q                                                                                                                                                   |                                                                                                                    |                                                                                                                                                                        |
| Total Cruisetour<br>Nights             | 9 Nights                                       | 10 Nights                                                                 | 10 Nights                                                 | 10 Nights                                                                                                                                                                                           | 11 Nights                                                                                                  | 11 Nights                                                 | 12 Nights                                                              | 12 Nights                                                                                                                           | 13 Nights                                                                                                                                           | 13 Nights                                                                                                          | 13 Nights                                                                                                                                                              |
| Cruise Nights<br>& Name                | 7-Night Alaska<br>Northbound Glacier<br>Cruise | 7-Night Alaska<br>Northbound/Southbound<br>Glacier Cruise                 | 7-Night Alaska<br>Northbound/Southbound<br>Glacier Cruise | 7-Night Alaska<br>Northbound/Southbound<br>Glacier Cruise                                                                                                                                           | 7-Night Alaska<br>Northbound/Southbound<br>Glacier Cruise                                                  | 7-Night Alaska<br>Northbound/Southbound<br>Glacier Cruise | 7-Night Alaska<br>Northbound/Southbound<br>Glacier Cruise              | 7-Night Alaska<br>Northbound/Southbound<br>Glacier Cruise                                                                           | 7-Night Alaska<br>Northbound/Southbound<br>Glacier Cruise                                                                                           | 7-Night Alaska<br>Northbound/Southbound<br>Glacier Cruise                                                          | 7-Night Alaska<br>Northbound/<br>Southbound<br>Glacier Cruise                                                                                                          |
| Rail Leg Included                      |                                                |                                                                           |                                                           | -                                                                                                                                                                                                   | <b>AA</b>                                                                                                  | <b>a</b>                                                  | <b>A</b>                                                               |                                                                                                                                     |                                                                                                                                                     |                                                                                                                    | <b>a</b>                                                                                                                                                               |
| Included Experiences                   | Denali Natural<br>History Tour                 | Alaska Wildlife<br>Conservation Center,<br>Denali Natural History<br>Tour | Denali Natural History<br>Tour, Gold Dredge 8             | Seward Dock Walk and<br>Salmon Demonstration,<br>Alaska Native Heritage<br>Center and Eskimo<br>Ice Cream, Brewery<br>Tasting, Kahiltna Birch<br>Company Tasting,<br>Denali Natural History<br>Tour | Alaska SeaLife Center,<br>Denali Natural<br>History Tour, Wildlife<br>Conservation Center,<br>Alyeska Tram | Tundra Wilderness Tour,<br>Riverboat Discovery<br>Cruise  | Alaska SeaLife Center,<br>Denali Natural History<br>Tour, Alyeska Tram | Kenai Fjords National Park<br>Cruise, Alaska<br>Native Heritage Center,<br>Tundra Wilderness Tour,<br>Riverboat Discovery<br>Cruise | Resurrection Bay Wildlife<br>Cruise with Fox Island<br>Lunch, Anchorage<br>Museum, Denali Natural<br>History Tour,<br>Riverboat Discovery<br>Cruise | Alaska Native Heritage<br>Center, Tundra Wilderness<br>Tour, Riverboat Discovery<br>Cruise, Museum<br>of the North | Homer Dock Walk,<br>Islands & Oceans<br>Center,<br>Denali Presentation -<br>"Welcome to the Sub<br>Arctic' & Tundra<br>Wilderness<br>Tour, Farm Visit,<br>Alyeska Tram |
| Fairbanks                              |                                                |                                                                           | 2 Nights                                                  |                                                                                                                                                                                                     |                                                                                                            | 2 Nights                                                  |                                                                        | 2 Nights                                                                                                                            | 1Night                                                                                                                                              | 2 Nights                                                                                                           |                                                                                                                                                                        |
| Denali                                 | 1 Night                                        | 1 Night                                                                   | 1 Nigh <del>l</del>                                       | 1 Night                                                                                                                                                                                             | 1 Night                                                                                                    | 2 Nights                                                  | 2 Nights                                                               | 1 Night                                                                                                                             | 2 Nights                                                                                                                                            | 2 Nights                                                                                                           | 2 Nights                                                                                                                                                               |
| Talkeetna                              |                                                | 1Night                                                                    |                                                           | 1Night                                                                                                                                                                                              | 1 Night                                                                                                    |                                                           | 1 Night                                                                |                                                                                                                                     | 1 Night                                                                                                                                             | 1Night                                                                                                             |                                                                                                                                                                        |
| Anchorage                              | 1 Night                                        | 1Night                                                                    |                                                           | 1Night                                                                                                                                                                                              | 1 Night                                                                                                    |                                                           | 1 Night                                                                | 1 Night                                                                                                                             | 1 Night                                                                                                                                             | 1Night                                                                                                             | 1 Night                                                                                                                                                                |
| Alyeska                                |                                                |                                                                           |                                                           |                                                                                                                                                                                                     | 1Night                                                                                                     |                                                           | 1Night                                                                 |                                                                                                                                     |                                                                                                                                                     |                                                                                                                    | 1 Night                                                                                                                                                                |
| Seward                                 |                                                |                                                                           |                                                           |                                                                                                                                                                                                     |                                                                                                            |                                                           |                                                                        | 1Night                                                                                                                              | 1 Night                                                                                                                                             |                                                                                                                    |                                                                                                                                                                        |
| Homer                                  |                                                |                                                                           |                                                           |                                                                                                                                                                                                     |                                                                                                            |                                                           |                                                                        |                                                                                                                                     |                                                                                                                                                     |                                                                                                                    | 2 Nights                                                                                                                                                               |

 Port/City of call
 Departure port Train — Motor coach ----Cruise