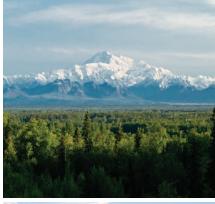

#### ENTER THE VAST EXPANSE OF SUBARCTIC WILDERNESS THAT IS ONE OF EARTH'S LAST FRONTIERS: DENALI NATIONAL PARK, HOME TO ABUNDANT WILDLIFE AND MAGNIFICENT VISTAS.

Denali National Park boasts six million acres of pristine wild land. The varied subarctic landscape is home to grizzly bears, moose, caribou, Dall sheep, and wolves, as well as endangered birds. Wild animals roam as they have for millennia through unspoiled backcountry of taiga forest, alpine tundra, and snow-capped peaks. The sheer expanse of wilderness, the solitude of the single road, and the park's status as one of the last true, intact, subarctic ecosystems makes Denali one of the best places in the United States to view wildlife in their natural habitat.

The Visitor Center offers fascinating natural history exhibits, films, and the opportunity to meet and speak to rangers about Denali National Park, including its centerpiece mountain, Denali. At 20,320 feet, Denali is North America's highest peak, and is still growing. Rising miles into the sky, the mountain known as the Great One

- towers over the summits of the surrounding Alaska Range. The view on a clear day is a profoundly impressive sight. The highly protected backcountry that makes up the majority of the park is cleaved only by a solitary road. It runs 92 miles, stretching through evergreen forests into the higher elevations that offer open views of the tundra-covered slopes and river valleys, all framed by the indomitable Alaska Range.
- And while the backcountry's pristine wilderness is protected, Denali's front country is open to a range of activities. Flightsightseeing planes soar over the mountains for breathtaking views, while rafting on the Nenana River can be a gentle float or a thrilling white-water ride. Denali National Parks unique landscape offers both active adventures
- and time in unspoiled nature.