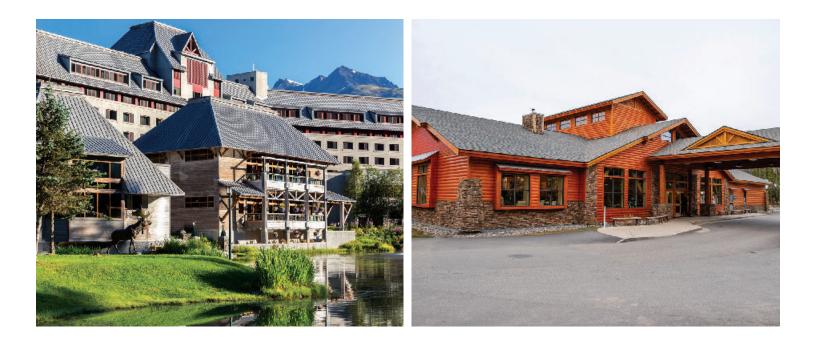

#### ALYESKA RESORT

Alyeska Resort is an expansive luxury property in the heart of Girdwood, a lush glacier-carved valley known for its stunning beauty. Framed by the Chugach Mountains, Alyeska Resort provides the perfect balance of natural solitude, adventure, and luxury amenities. Enjoy wilderness trails right at your doorstep. Hike or bike, admiring the valley's wildflowers and stunning mountain views. Indulge in a four diamond dining experience, savoring culinary delicacies at 2,300 feet. See the seven hanging glaciers and explore the world's northernmost rainforest. After an adventure-packed day, rejuvenate at Alyeska Resort's spa or unwind in the saltwater pool.

#### DENALI PARK VILLAGE

Set on the banks of the Nenana River and nestled in a lush forest of spruce trees, Denali Park Village is just minutes from Denali National Park Visitor Center, and the untamed wilderness beyond. Unwind over a glass of wine as the Nenana River rushes by, admiring the breathtaking natural beauty from the outdoor deck. Take a leisurely stroll on trails surrounding your lodge. Or embark on an adventurous hike on the property's more rugged trails. With incredible views of the Alaska Range, and its location in the heart of the Alaskan interior, Denali Park Village offers spectacular access to the natural beauty of Denali National Park.