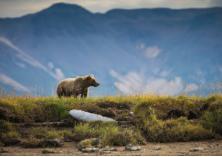

#### ENTER THE VAST EXPANSE OF SUBARCTIC WILDERNESS THAT IS ONE OF EARTH'S LAST FRONTIERS: DENALI NATIONAL PARK, HOME TO ABUNDANT WILDLIFE AND MAGNIFICENT VISTAS.

Denali National Park boasts six million acres of pristine wild land. The varied subarctic landscape is home to grizzly bears, moose, caribou, Dall sheep, and wolves, as well as endangered birds. Wild animals roam as they have for millennia through unspoiled backcountry of taiga forest, alpine tundra, and snow-capped peaks. The sheer expanse of wilderness, the solitude of the single road, and the park's status as one of the last true, intact, subarctic ecosystems makes Denali one of the best places in the United States to view wildlife in their natural habitat.