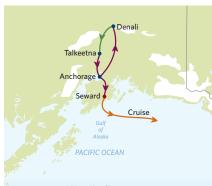

- towers over the summits of the surrounding Alaska Range. The view on a clear day is a profoundly impressive sight. The highly protected backcountry that makes up the majority of the park is cleaved only by a solitary road. It runs 92 miles, stretching through evergreen forests into the higher elevations that offer open views of the tundra-covered slopes and river valleys, all framed by the indomitable Alaska Range.
- And while the backcountry's pristine wilderness is protected, Denali's front country is open to a range of activities. Flightsightseeing planes soar over the mountains for breathtaking views, while rafting on the Nenana River can be a gentle float or a thrilling white-water ride. Denali National Parks unique landscape offers both active adventures
- and time in unspoiled nature.

• After your tour, Denali is yours to discover. Book an optional land excursion with your Tour Director to soar over Denali, "The Great One," on a flightseeing plane, or raft down the Nenana River. Overnight at Denali Park Village.

• From 4:00 p.m, Denali is yours to discover. Stroll the trails, or book an optional rafting excursion on the Nenana River – a gentle float or a whitewater ride. Overnight at Denali Park Village.

#### DAY 10-SUNDAY | TALKEETNA | DENALI:

• Begin your day with a deluxe motor coach ride from Talkeetna to Denali, where you'll explore Denali National Park on the Denali Natural History Tour. Admire the pristine beauty of Alaska's unspoiled wilderness as you discover incredible taiga forests and gaze at miles of rolling tundra while on the lookout for wildlife. • After your tour, Denali is yours to explore. Stroll the trails that surround Denali National Park Visitor Center, or book an optional river rafting adventure down the Nenana River. Overnight at Denali Park Village.