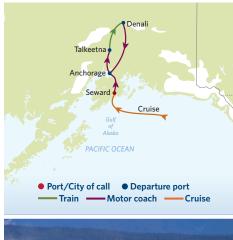

UISE:

• 7-night sailing from Seward to Vancouver.

#### **10-NIGHT AUTHENTIC TASTES OF ALASKA CRUISETOUR**

(9A Northbound)

#### **Celebrity Summit**

7 Night Cruise | Alaska Northbound Glacier Cruise 3 Night Land Tour | Talkeetna, Denali and Anchorage

#### **9A INCLUDED EXPERIENCES**

Seward Dock Walk and Salmon Demonstration Brewery Tasting Alaska Native Heritage Center and Eskimo Ice Cream Tasting Kahiltna Birch Company Tasting Denali Natural History Tour Rail Talkeetna to Denali

#### **10-NIGHT AUTHENTIC TASTES OF ALASKA CRUISETOUR**

(9B Southbound)

#### **Celebrity Summit**

3 Night Land Tour | Anchorage, Denali, and Talkeetna 7 Night Cruise | Alaska Southbound Glacier Cruise

Savor tastes of Alaska's local and indigenous cuisine, while discovering the state's rich traditions.









#### DAY 1-8-CRUISE: 7-night sailing from Vancouver to Seward.

#### DAY 8-FRIDAY | SEWARD | ANCHORAGE | TALKEETNA:

• Meet your Tour Director and stroll Seward Harbor where you'll learn about Alaska's rich fishing history, savoring samples of Alaska's locally-produced smoked salmon, after which you'll journey to Anchorage. Visit the Alaska Native Heritage Center to learn about indigenous cultures and to sample Akutaq, the indigenous delicacy also known as Eskimo Ice Cream. You will then travel by deluxe motor coach to Talkeetna and enjoy a beer tasting at a local brewery.

• From 6:30 p.m., Talkeetna is yours to discover. Main Street is home to a range of backcountry cooking, from brew pubs to fine cuisine, as well as converted Airstreams serving signature fare. Overnight at the T