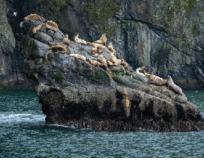

# **BEHOLD THE BREATHTAKING** GLACIAL FORCE OF NATURE

As the largest advancing tidewater glacier in North America, Hubbard Glacier's terminal face is the dramatic end of a process that began as snowfall on the slopes of Mount Logan. Where it meets the sea, the blue wall of ice rises 350 feet above the waterline and extends 250 feet below. Forward movement of up to 36 feet per day results in regular calving – breathtaking moments when ice cleaves off the wall in enormous pieces that can reach the size of

five-story buildings. With calving occurring on a daily basis, Hubbard Glacier offers the best opportunity to observe glacial processes as they unfold – a true once-in-a-lifetime experience. Your captain will slowly turn the ship into Yakutat Bay, navigating the awe-inspiring sight of the wall of ice that stretches seven miles wide. Enjoy incredible picture-perfect views from just about anywhere as our dedicated onboard naturalist narrates the natural drama as it unfolds.