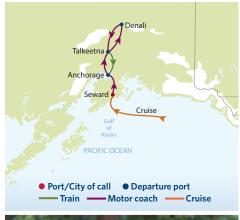

ights                                                                                                                                                               |

Indicates package will include travel aboard the Wilderness Express, glass-domed, double-decker railcars which offer extraordinary views, attentive service, and a locally inspired menu.

#### ALASKA CRUISETOUR DAILY DETAILS

#### 9-NIGHT DENALI EXPRESS CRUISETOUR

(11A Northbound)

#### Celebrity Summit

7 Night Cruise | Alaska Northbound Glacier Cruise 2 Night Land Tour | Denali and Anchorage

#### 11A INCLUDED EXPERIENCES

Denali Natural History Tour Rail Talkeetna to Anchorage

Limited time shouldn't limit your experiences. Explore Denali – the highlight of the last frontier – on this two-night journey into the interior.







#### DAY 1-8—CRUISE: 7-night sailing from Vancouver to Seward.

### DAY 8-FRIDAY | SEWARD | ANCHORAGE | DENALI:

Travel by deluxe motor coach to Anchorage, the largest city in Alaska. Enjoy a city tour featuring key sights and historic landmarks, after which you'll continue to spectacular Denali.
From 5:00 p.m., Denali is yours to discover. Experience the region's untamed beauty via a range of optional activities, such as bush pilots taking you up into the skies, leisurely hikes on quiet trails, and river rafting down the Nenana River. Overnight at Denali Park Village.

#### DAY 9–SATURDAY | DENALI | ANCHORAGE: 🧠

Begin your day immersed in Alaska's magnificent wilderness on the Denali Natural History Tour. Discover the beauty of taiga forests and gaze at miles of rolling tundra whil