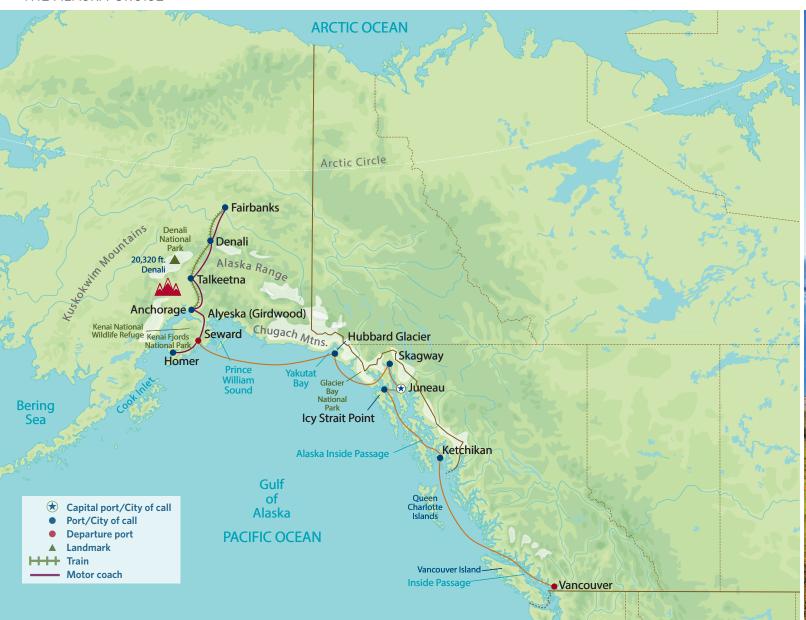

Celebrity Summit departs each Friday for seven glorious nights northbound from Vancouver or southbound from Seward.

Along the way, you'll visit six of the most enchanting destinations in the Great Northwest: the Inside Passage, Ketchikan, Juneau, Icy Strait Point, Skagway, Hubbard Glacier, and Seward. Embark on the land portion of your Cruisetour either before or after your sailing.

**KETCHIKAN** - Admire the many totem poles and explore the rich ICY STRAIT POINT - Beyond the active adventures - like watching the whales, hiking the trails, and flying one of the highest and longest vein of indigenous culture in this quintessential Alaskan town. Fly over Misty Fjords National Monument and look down on thousand-foot-tall ZipRiders – this is a place for learning the traditions and cultures of the native Tlingit people. waterfalls. Then catch a lumberjack show.

JUNEAU - Alaska's state capital can only be reached by air or the sea. With more hiking trails than roads, Juneau welcomes you for a tram ride up the side of Mount Roberts, dog sledding on the huge Mendenhall Glacier, and whale watching in scenic Auke Bay.

# DISCOVER ALASKA'S COASTAL TOWNS

SKAGWAY - Return to the 1890s Klondike Gold Rush in this former boomtown, where prospectors launched their treks deep into the rugged Yukon goldfields. You can still ride the White Pass Railway here and pan for gold yourself.

# **BEHOLD THE BREATHTAKING** GLACIAL FORCE OF NATURE

As the largest advancing tidewater glacier in North America, Hubbard Glacier's terminal face is the dramatic end of a process that began as snowfall on the slopes of Mount Logan. Where it meets the sea, the blue wall of ice rises 350 feet above the waterline and extends 250 feet below. Forward movement of up to 36 feet per day results in regular calving – breathtaking moments when ice cleaves off the wall in enormous pieces that can reach the size of

five-story buildings. With calving occurring on a daily basis, Hubbard Glacier offers the best opportunity to observe glacial processes as they unfold – a true once-in-a-lifetime experience. Your captain will slowly turn the ship into Yakutat Bay, navigating the awe-inspiring sight of the wall of ice that stretches seven miles wide. Enjoy incredible picture-perfect views from just about anywhere as our dedicated onboard naturalist narrates the natural drama as it unfolds.