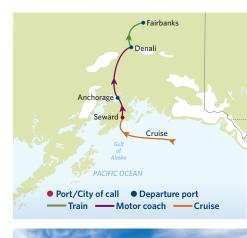

With a Celebrity Cruisetour, you'll enjoy the best of Alaska by combining a seven-night sailing with a multi-night land tour into the state's magnificent inland destinations. Stay in the finest available lodges and travel on remote roads and railways in the comfort of deluxe transportation. All guided by Alaskan Tour Directors, who are passionate about sharing their Alaska with you. Every aspect of your journey has been carefully curated to deliver the Last Frontier – on your terms.

Celebrity Summit departs each Friday for seven glorious nights northbound from Vancouver or southbound from Seward.

Along the way, you'll visit six of the most enchanting destinations in the Great Northwest: the Inside Passage, Ketchikan, Juneau, Icy Strait Point, Skagway, Hubbard Glacier, and Seward. Embark on the land portion of your Cruisetour either before or after your sailing.

 Port/City of call
 Departure port Train — Motor coach ----Cruise