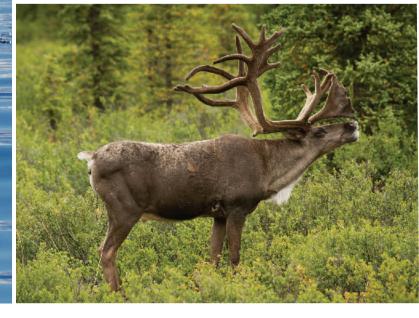

#### ENTER THE VAST EXPANSE OF SUBARCTIC WILDERNESS THAT IS ONE OF EARTH'S LAST FRONTIERS: DENALI NATIONAL PARK, HOME TO ABUNDANT WILDLIFE AND MAGNIFICENT VISTAS.

Denali National Park boasts six million acres of pristine wild land. The varied subarctic landscape is home to grizzly bears, moose, caribou, Dall sheep, and wolves, as well as endangered birds. Wild animals roam as they have for millennia through unspoiled backcountry of taiga forest, alpine tundra, and snow-capped peaks. The sheer expanse of wilderness, the solitude of the single road, and the park's status as one of the last true, intact, subarctic ecosystems makes Denali one of the best places in the United States to view wildlife in their natural habitat.

#### ALASKA WILDLIFE CONSERVATION CENTER (ALYESKA)

The Alaska Wildlife Conservation Center is a nonprofit wildlife refuge that is dedicated to preserving Alaska's wildlife through conservation, education, and quality animal care. The injured and orphaned animals under care are treated and rehabilitated, then released back into the wild. See black bears, wolves, caribou, elk, wood bison, moose, and many other species native to the state and learn about their natural habitats.