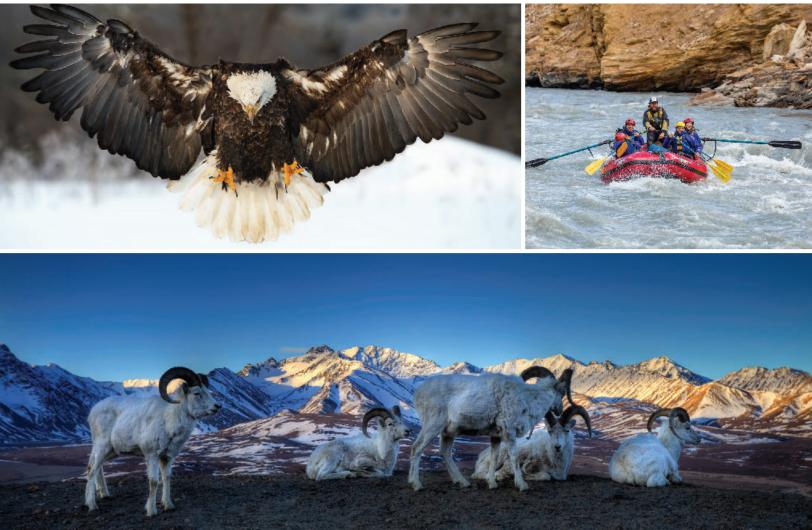

#### ENTER THE VAST EXPANSE OF SUBARCTIC WILDERNESS THAT IS ONE OF EARTH'S LAST FRONTIERS: DENALI NATIONAL PARK, HOME TO ABUNDANT WILDLIFE AND MAGNIFICENT VISTAS.

Denali National Park boasts six million acres of pristine wild land. The varied subarctic landscape is home to grizzly bears, moose, caribou, Dall sheep, and wolves, as well as endangered birds. Wild animals roam as they have for millennia through unspoiled backcountry of taiga forest, alpine tundra, and snow-capped peaks. The sheer expanse of wilderness, the solitude of the single road, and the park's status as one of the last true, intact, subarctic ecosystems makes Denali one of the best places in the United States to view wildlife in their natural habitat.

- towers over the summits of the surrounding Alaska Range. The view on a clear day is a profoundly impressive sight. The highly protected backcountry that makes up the majority of the park is cleaved only by a solitary road. It runs 92 miles, stretching through evergreen forests into the higher elevations that offer open views of the tundra-covered slopes and river valleys, all framed by the indomitable Alaska Range.
- And while the backcountry's pristine wilderness is protected, Denali's front country is open to a range of activities. Flightsightseeing planes soar over the mountains for breathtaking views, while rafting on the Nenana River can be a gentle float or a thrilling white-water ride. Denali National Parks unique landscape offers both active adventures
- and time in unspoiled nature.