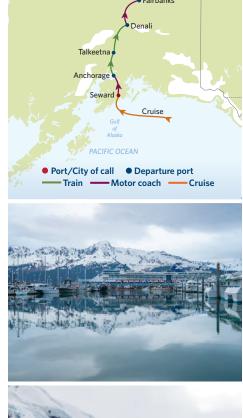

AND ADVENTURE CRUISETOUR

(7A Northbound)

#### **Celebrity Summit**

7 Night Cruise | Alaska Northbound Glacier Cruise 6 Night Land Tour | Seward, Anchorage, Talkeetna, Denali (2 Nights), and Fairbanks



#### 7A INCLUDED EXPERIENCES

**Resurrection Bay Wildlife Cruise** with included Fox Island Lunch Anchorage Museum Denali Natural History Tour Rail Anchorage to Talkeetna Rail Talkeetna to Denali **Riverboat Discovery Cruise** 

#### 13-NIGHT GRAND HEARTLAND ADVENTURE CRUISETOUR

(7B Southbound)

#### **Celebrity Summit**

6 Night Land Tour | Fairbanks, Denali (2 nights), Talkeetna, Anchorage, and Seward

7 Night Cruise | Alaska Southbound Glacier Cruise

With included experiences in Resurrection Bay and Denali National Park, you'll experience more Alaska wildlife by both land and sea.





#### DAY 1-8-CRUISE:

7-night sailing from Vancouver to Seward.

#### DAY 8-FRIDAY | SEWARD:

• Meet your Tour Director in Seward and board your deluxe motor coach for a scenic city drive, after which you'll embark on the Resurrection Bay Wildlife Cruise, viewing marine wildlife and enjoying lunch at Fox Island. • From 5:00 p.m., Seward is yours to discover.

Overnight at Seward Windsong Lodge.

#### DAY 9-SATURDAY | SEWARD | **ANCHORAGE:**

• Explore Seward at your leisure before travelling to Anchorage aboard your deluxe motor coach. Visit the Anchorage Museum, where you'll learn about native cultures.

• From 4:30 p.m., Anchorage is yours to experience. Enjoy the lively bars and eclectic dining after a stroll along the Tony Knowles Coastal Trail that gently winds along the shore. Ov