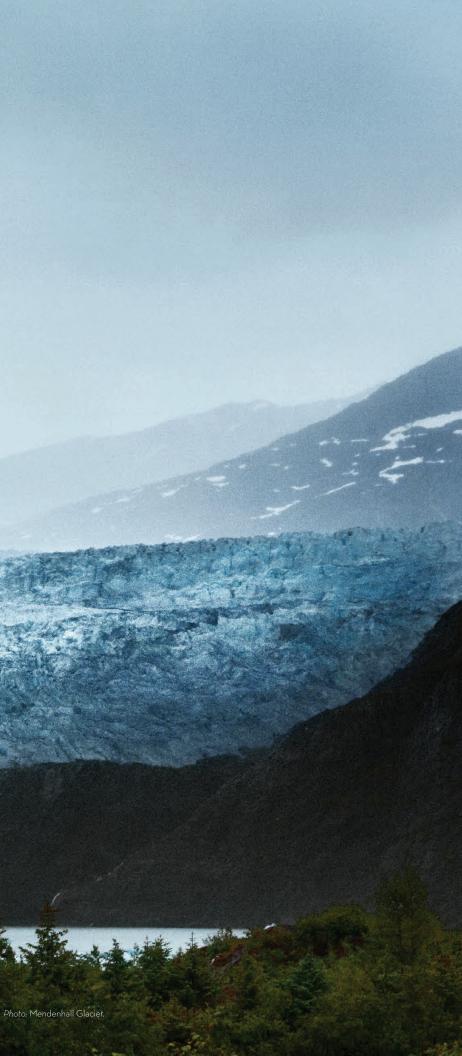

# **BEHOLD THE BREATHTAKING** GLACIAL FORCE OF NATURE

As the largest advancing tidewater glacier in North America, Hubbard Glacier's terminal face is the dramatic end of a process that began as snowfall on the slopes of Mount Logan. Where it meets the sea, the blue wall of ice rises 350 feet above the waterline and extends 250 feet below. Forward movement of up to 36 feet per day results in regular calving – breathtaking moments when ice cleaves off the wall in enormous pieces that can reach the size of

five-story buildings. With calving occurring on a daily basis, Hubbard Glacier offers the best opportunity to observe glacial processes as they unfold – a true once-in-a-lifetime experience. Your captain will slowly turn the ship into Yakutat Bay, navigating the awe-inspiring sight of the wall of ice that stretches seven miles wide. Enjoy incredible picture-perfect views from just about anywhere as our dedicated onboard naturalist narrates the natural drama as it unfolds.