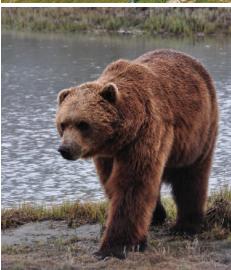

#### ENTER THE VAST EXPANSE OF SUBARCTIC WILDERNESS THAT IS ONE OF EARTH'S LAST FRONTIERS: DENALI NATIONAL PARK, HOME TO ABUNDANT WILDLIFE AND MAGNIFICENT VISTAS.

Denali National Park boasts six million acres of pristine wild land. The varied subarctic landscape is home to grizzly bears, moose, caribou, Dall sheep, and wolves, as well as endangered birds. Wild animals roam as they have for millennia through unspoiled backcountry of taiga forest, alpine tundra, and snow-capped peaks. The sheer expanse of wilderness, the solitude of the single road, and the park's status as one of the last true, intact, subarctic ecosystems makes Denali one of the best places in the United States to view wildlife in their natural habitat.