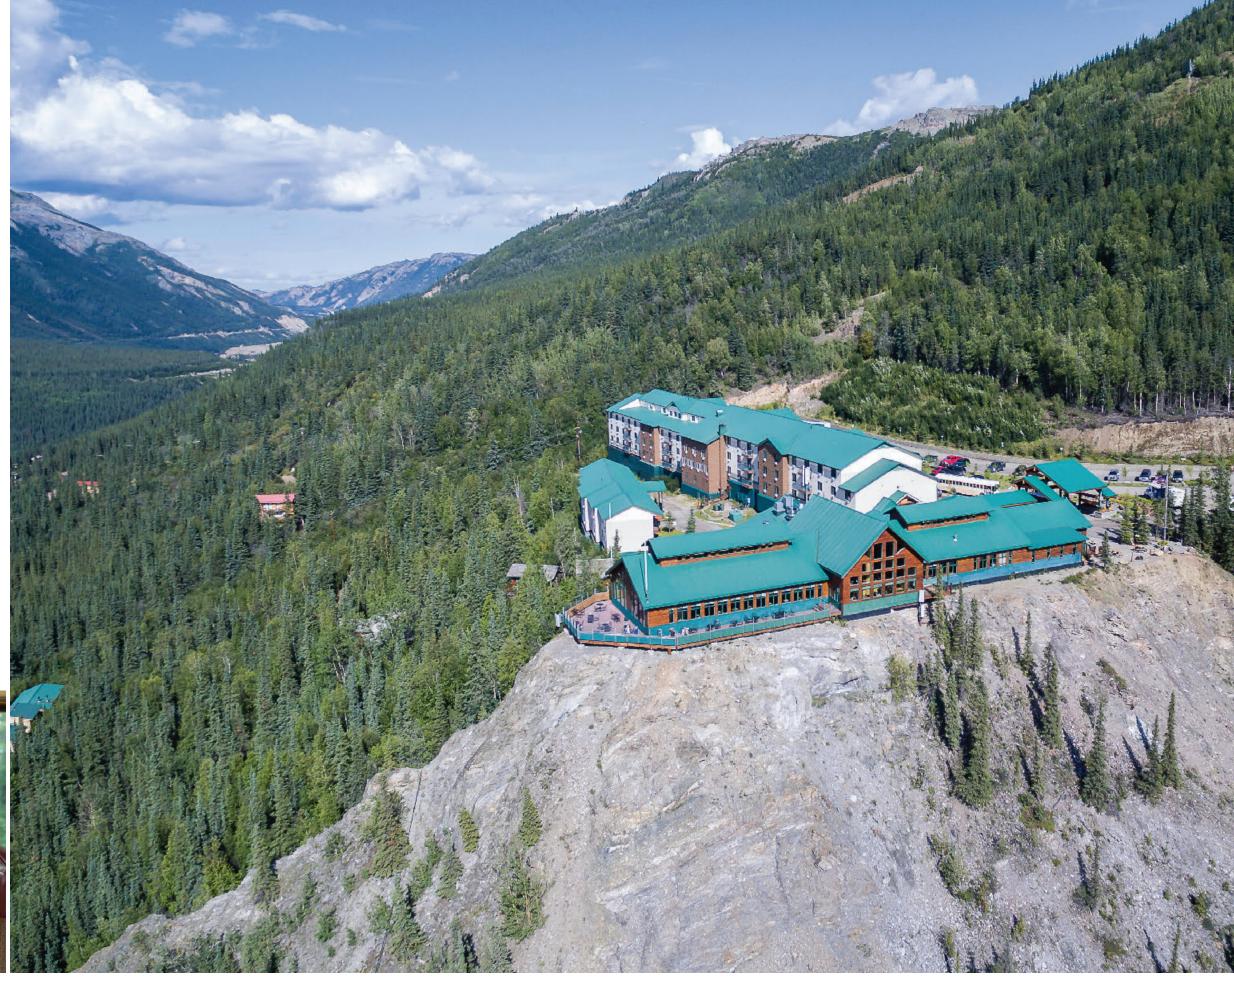

# **AUTHENTIC LODGES IN** OUTSTANDING NATURAL BEAUTY

On your Celebrity Alaska Cruisetour, you'll stay in the finest lodgings available in the Alaskan interior. These boutique and local properties range from the luxurious Alyeska Resort, whose amenities include a heated pool with mountain views, to the charmingly rustic Denali Park Village, whose buildings are tucked into a forested 20-acre site along the Nenana River.

The luxurious Hotel Alyeska is the attraction of the area, offering a perfect blend of service and hospitality while keeping you connected to the beauty of your surroundings.

Journey to the top of the mountain on the Aerial Tram. From the 2,300-foot summit, the view of the seven hanging glaciers is awe-inspiring. In addition to enjoying the wild outdoors, indulge in the extravagant indoors, with both casual and elegant dining perched on the mountain top, or relax at the spa in its lush valley setting.

#### ALYESKA RESORT

Alyeska Resort is an expansive luxury property in the heart of Girdwood, a lush glacier-carved valley known for its stunning beauty. Framed by the Chugach Mountains, Alyeska Resort provides the perfect balance of natural solitude, adventure, and luxury amenities. Enjoy wilderness trails right at your doorstep. Hike or bike, admiring the valley's wildflowers and stunning mountain views. Indulge in a four diamond dining experience, savoring culinary delicacies at 2,300 feet. See the seven hanging glaciers and explore the world's northernmost rainforest. After an adventure-packed day, rejuvenate at Alyeska Resort's spa or unwind in the saltwater pool.