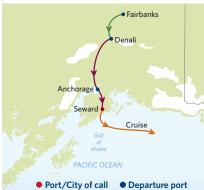

Celebrity Summit departs each Friday for seven glorious nights northbound from Vancouver or southbound from Seward.

Along the way, you'll visit six of the most enchanting destinations in the Great Northwest: the Inside Passage, Ketchikan, Juneau, Icy Strait Point, Skagway, Hubbard Glacier, and Seward. Embark on the land portion of your Cruisetour either before or after your sailing.

 Port/City of call
 Departure port Train — Motor coach ----Cruise