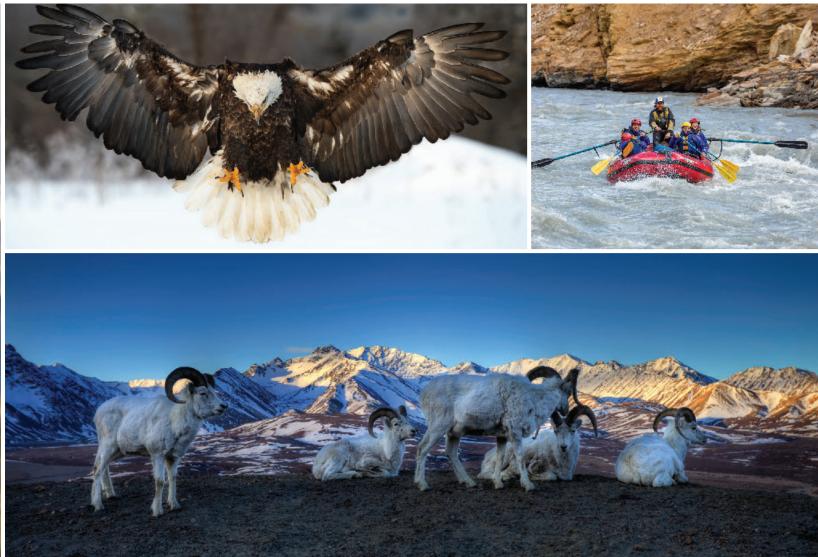

# LOSE YOURSELF IN ALASKA'S NATURAL BEAUTY

Immerse yourself in all that makes Alaska spectacularly unique with a trip to the interior. There, you'll encounter communities intimately connected to the land, wild animals roaming free as they have for thousands of years, and native peoples preserving and protecting their cultures and traditions. On an Alaska cruise, you'll journey along the state's southeastern coastline, experiencing the beauty and wonder of glaciers, nature's ever-changing and fragile masterpieces. With a Celebrity Cruisetour, you'll discover and explore so much more.

On the Kenai Peninsula, glacier-covered mountains descend steeply into bays abundant with marine life. Journey north to Denali National Park, where a single road crosses this vast untouched wilderness of tundra and taiga forests that are home to a stunning array of wildlife and North America's tallest peak. Connect with the men and women who are

#### ENTER THE VAST EXPANSE OF SUBARCTIC WILDERNESS THAT IS ONE OF EARTH'S LAST FRONTIERS: DENALI NATIONAL PARK, HOME TO ABUNDANT WILDLIFE AND MAGNIFICENT VISTAS.

Denali National Park boasts six million acres of pristine wild land. The varied subarctic landscape is home to grizzly bears, moose, caribou, Dall sheep, and wolves, as well as endangered birds. Wild animals roam as they have for millennia through unspoiled backcountry of taiga forest, alpine tundra, and snow-capped peaks. The sheer expanse of wilderness, the solitude of the single road, and the park's status as one of the last true, intact, subarctic ecosystems makes Denali one of the best places in the United States to view wildlife in their natural habitat.