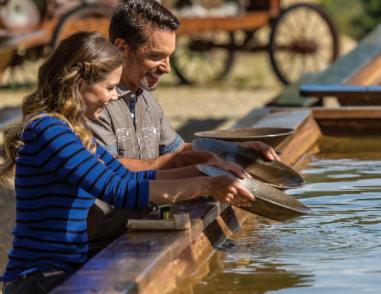

Fairbanks hugs the northern bank of the Chena River that converges with the Tanana River. The sternwheelers that navigate these waters afford breathtaking views of the city and countryside, while also offering a glimpse into Alaska's rich interior traditions. Pan for gold in one of the many creeks that still turn up flakes of gold, or admire the native art treasures on display at the Museum of the North, whose shimmering contours reflect the mountain ranges that encircle it. With the locals playing late, including a midnight-sun baseball game held every solstice, your list of options to explore is as long as the summer nights.

#### GOLD DREDGE 8 (FAIRBANKS)

Travel on the narrow gauge Tanana Valley Railroad, where you'll hear tales about prospectors who first flocked to this region hoping to strike it rich. Years later, between 1928 and 1959, Gold Dredge 8 played a key role in the economy of the Tanana Valley. See the mechanized operation that has been named a national engineering landmark and learn about the Trans-Alaska Pipeline's importance to domestic oil production. Gold-rush history then comes alive during a tour of the working mining camp, where you can pan for gold.