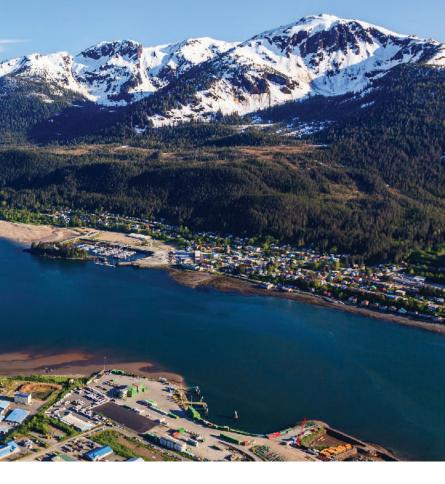

JUNEAU - Alaska's state capital can only be reached by air or the sea. With more hiking trails than roads, Juneau welcomes you for a tram ride up the side of Mount Roberts, dog sledding on the huge Mendenhall Glacier, and whale watching in scenic Auke Bay.