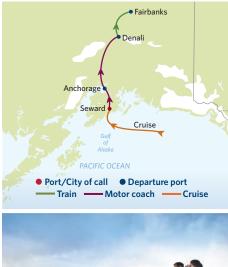

ts, services, shore excursions, or other activities ted to your cruise, please visit our Guest Terms page at: https://www.celebritycruises.com/guest-terms

#### 10-NIGHT ALASKA GOLD RUSH ADVENTURE CRUISETOUR 2A INCLUDED EXPERIENCES

(2A Northbound)

#### **Celebrity Summit**

7 Night Cruise | Alaska Northbound Glacier Cruise 3 Night Land Tour | Denali and Fairbanks (2 Nights)

Denali Natural History Tour Rail Denali to Fairbanks Gold Dredge 8

#### **10-NIGHT ALASKA GOLD RUSH ADVENTURE CRUISETOUR**

(2B Southbound)

#### **Celebrity Summit**

3 Night Land Tour | Fairbanks (2 Nights) and Denali 7 Night Cruise | Alaska Southbound Glacier Cruise

Go further inland and discover the heart of the Alaskan interior with two nights in Fairbanks, a northern frontier city with deep gold-rush roots.







#### DAY 1-8-CRUISE: 7-night sailing from Vancouver to Seward

#### DAY 8-FRIDAY | SEWARD | **ANCHORAGE | DENALI:**

• Board your deluxe motor coach for a scenic drive to Anchorage. Stroll the city streets or savor lunch on your own, after which you'll journey to one of Alaska's most spectacular and iconic destinations. Denali.

• From 5:00 p.m., Denali is yours to discover. Explore the trails that surround your Alaskan Lodge, set on the banks of the Nenana River, or book an optional land excursion like a wilderness float trip. Overnight at Denali Park Village.

#### DAY 9-SATURDAY | DENALI | FAIRBANKS: 🦛

Immerse yourself in Alaska's magnificent wilderness on the Denali Natural History Tour. Discover the beauty of taiga forests and gaze at miles of rolling tundra while searching for