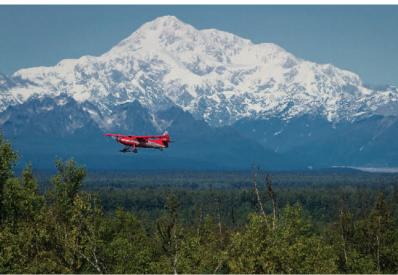

#### DENALI FLYER (TALKEETNA)

Explore Denali, the tallest mountain in North America, and the surrounding range and wilderness on a flightseeing trip that takes you within six miles of the magnificent Kahiltna Glacier. Take in views only mountaineers and a select few get to see. Fly to the remote western end of Denali National Park and see Denali, Mt. Foraker, and Mt. Hunter, above the longest glacier in Denali National Park.