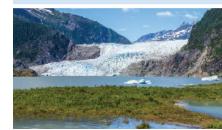

# **BEHOLD THE BREATHTAKING** GLACIAL FORCE OF NATURE

As the largest advancing tidewater glacier in North America, Hubbard Glacier's terminal face is the dramatic end of a process that began as snowfall on the slopes of Mount Logan. Where it meets the sea, the blue wall of ice rises 350 feet above the waterline and extends 250 feet below. Forward movement of up to 36 feet per day results in regular calving – breathtaking moments when ice cleaves off the wall in enormous pieces that can reach the size of

five-story buildings. With calving occurring on a daily basis, Hubbard Glacier offers the best opportunity to observe glacial processes as they unfold – a true once-in-a-lifetime experience. Your captain will slowly turn the ship into Yakutat Bay, navigating the awe-inspiring sight of the wall of ice that stretches seven miles wide. Enjoy incredible picture-perfect views from just about anywhere as our dedicated onboard naturalist narrates the natural drama as it unfolds.