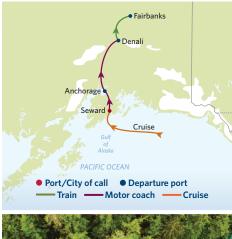

Celebrity Summit departs each Friday for seven glorious nights northbound from Vancouver or southbound from Seward.

Along the way, you'll visit six of the most enchanting destinations in the Great Northwest: the Inside Passage, Ketchikan, Juneau, Icy Strait Point, Skagway, Hubbard Glacier, and Seward. Embark on the land portion of your Cruisetour either before or after your sailing.

 Port/City of call
 Departure port Train — Motor coach ----Cruise