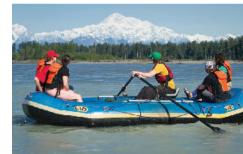

JUNEAU - Alaska's state capital can only be reached by air or the sea. With more hiking trails than roads, Juneau welcomes you for a tram ride up the side of Mount Roberts, dog sledding on the huge Mendenhall Glacier, and whale watching in scenic Auke Bay.

#### DOGGONEIT (DENALI)

Join an intimate group to meet the sled dogs at DogGonelt. Meet the canines, cuddle the puppies, and see the huskies' summertime training.

Highlighted excursions are examples only. Your excursions during your Land Tour must be booked directly with your Tour Director. For details on Shore Excursions available during your cruise, visit www.celebritycruises.com/shore-excursions

#### DAY 10-SUNDAY | DENALI | TALKEETNA | ANCHORAGE: 🦚

• Craft your own unique Alaskan adventure in the morning, such as a visit to the Denali Visitor Center, with its fascinating natural history exhibits and films, or book an optional land excursion to visit the sled dogs of Dog Gone It. Today, board the Wilderness Express glassdomed railcar, for a picturesque journey to Anchorage.