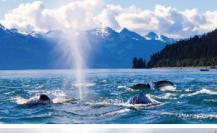

#### RESURRECTION BAY WILDLIFE CRUISE (SEWARD)

Soak in the stunning views on a coastal cruise around the Kenai Peninsula. Hear about the fascinating history of Resurrection Bay while viewing the jagged cliffs, seabirds, marine wildlife, and alpine glaciers, including the magnificent Bear Glacier. The narrated 4-hour journey takes you past forest, coves, and waters that form the natural habitat of species like orcas, sea otters, and bald eagles. You'll travel to Fox Island, a remote and mountainous island nestled in Resurrection Bay, to savor a delicious buffet-style lunch of wild Alaska salmon and prime rib.

#### ALASKA SEALIFE CENTER (SEWARD)

Get up close and personal with puffins, octopuses, and sea lions, while learning about Alaska's diverse marine life and ecosystem at the state's only public aquarium and ocean wildlife rescue center. The Alaska SeaLife Center contributes to the scientific understanding of marine mammals, birds, and fish in the arctic and subarctic through research, animal care, and other work by staff specialists.