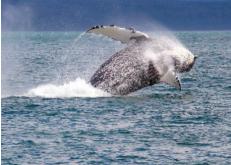

JUNEAU - Alaska's state capital can only be reached by air or the sea. With more hiking trails than roads, Juneau welcomes you for a tram ride up the side of Mount Roberts, dog sledding on the huge Mendenhall Glacier, and whale watching in scenic Auke Bay.

#### RESURRECTION BAY WILDLIFE CRUISE (SEWARD)

Soak in the stunning views on a coastal cruise around the Kenai Peninsula. Hear about the fascinating history of Resurrection Bay while viewing the jagged cliffs, seabirds, marine wildlife, and alpine glaciers, including the magnificent Bear Glacier. The narrated 4-hour journey takes you past forest, coves, and waters that form the natural habitat of species like orcas, sea otters, and bald eagles. You'll travel to Fox Island, a remote and mountainous island nestled in Resurrection Bay, to savor a delicious buffet-style lunch of wild Alaska salmon and prime rib.