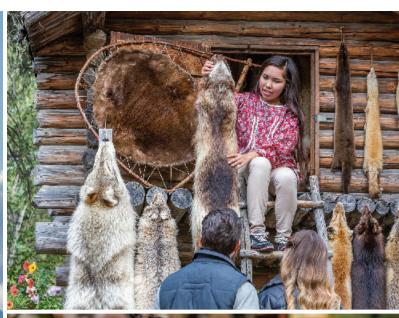

Anchorage is home to Native Peoples from around the state, making the city the destination for discovering the history, art, and crafts at the heart of the Alaskan indigenous cultures. The Anchorage Museum preserves an extensive collection of native art, spanning prehistoric times to the present day. And the Alaskan artifacts at the Smithsonian Arctic Studies Center were curated and interpreted with help from the Alaska Native Heritage Center, a renowned cultural center and an exciting place to connect with indigenous residents.

#### ALASKA NATIVE HERITAGE CENTER (ANCHORAGE)

Discover the fascinating mosaic of Alaska Native cultures, traditions, and values through celebration and education at Alaska's largest cultural center. Listen to stories and learn about the state's 11 major cultural groups. Hear authentic native song and watch dance performances. The entertaining and enlightening workshops, demonstrations, and guided tours of the indoor exhibits and outdoor village sites make this one of Anchorage's most popular destinations.