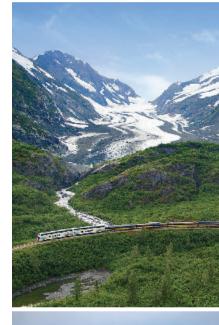

# **BE SPOILED IN THE** UNSPOILED WILDERNESS

With miles of pristine wilderness, the Alaskan cross-country journey is as inspiring as the destinations you'll explore. A highlight of every Celebrity Cruisetour is a scenic ride on the railway that extends from Anchorage to Fairbanks. Relax aboard the Wilderness Express railcars which offer 360-degree views from dome windows, reclining leather seats, and spacious interiors. Enjoy local cuisine prepared by the onboard chef in the lower-level dining section, along with full bar service at your seat, while you learn about the wilderness and the region's rich history from your onboard host who provides commentary. With custom features like an outdoor viewing platform, the railcars of the Wilderness Express were designed to highlight Alaska's spectacular scenery.

Indicates package will include travel aboard the Wilderness Express, glass-domed, double-decker railcars which offer extraordinary views, attentive service, and a locally inspired menu.