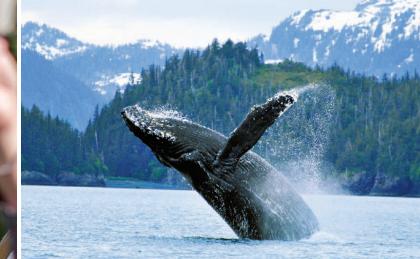

# **BEHOLD THE BREATHTAKING** GLACIAL FORCE OF NATURE

As the largest advancing tidewater glacier in North America, Hubbard Glacier's terminal face is the dramatic end of a process that began as snowfall on the slopes of Mount Logan. Where it meets the sea, the blue wall of ice rises 350 feet above the waterline and extends 250 feet below. Forward movement of up to 36 feet per day results in regular calving – breathtaking moments when ice cleaves off the wall in enormous pieces that can reach the size of

five-story buildings. With calving occurring on a daily basis, Hubbard Glacier offers the best opportunity to observe glacial processes as they unfold – a true once-in-a-lifetime experience. Your captain will slowly turn the ship into Yakutat Bay, navigating the awe-inspiring sight of the wall of ice that stretches seven miles wide. Enjoy incredible picture-perfect views from just about anywhere as our dedicated onboard naturalist narrates the natural drama as it unfolds.