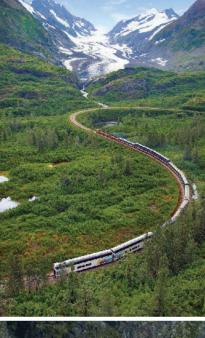

# **BE SPOILED IN THE** UNSPOILED WILDERNESS

With miles of pristine wilderness, the Alaskan cross-country journey is as inspiring as the destinations you'll explore. A highlight of every Celebrity Cruisetour is a scenic ride on the railway that extends from Anchorage to Fairbanks. Relax aboard the Wilderness Express railcars which offer 360-degree views from dome windows, reclining leather seats, and spacious interiors. Enjoy local cuisine prepared by the onboard chef in the lower-level dining section, along with full bar service at your seat, while you learn about the wilderness and the region's rich history from your onboard host who provides commentary. With custom features like an outdoor viewing platform, the railcars of the Wilderness Express were designed to highlight Alaska's spectacular scenery.

Indicates package will include travel aboard the Wilderness Express, glass-domed, double-decker railcars which offer extraordinary views, attentive service, and a locally inspired menu.