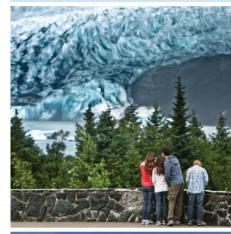

# **BEHOLD THE BREATHTAKING** GLACIAL FORCE OF NATURE

As the largest advancing tidewater glacier in North America, Hubbard Glacier's terminal face is the dramatic end of a process that began as snowfall on the slopes of Mount Logan. Where it meets the sea, the blue wall of ice rises 350 feet above the waterline and extends 250 feet below. Forward movement of up to 36 feet per day results in regular calving – breathtaking moments when ice cleaves off the wall in enormous pieces that can reach the size of

five-story buildings. With calving occurring on a daily basis, Hubbard Glacier offers the best opportunity to observe glacial processes as they unfold – a true once-in-a-lifetime experience. Your captain will slowly turn the ship into Yakutat Bay, navigating the awe-inspiring sight of the wall of ice that stretches seven miles wide. Enjoy incredible picture-perfect views from just about anywhere as our dedicated onboard naturalist narrates the natural drama as it unfolds.