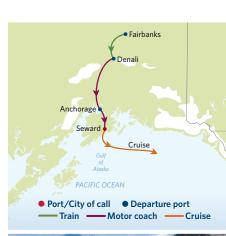

p.m., Fairbanks is yours to discover. Explore the city's lively downtown alongside the locals who enjoy the famous midnight sun long into the evening. Overnight at Pike's Waterfront Lodge.

#### DAY 11-MONDAY | FAIRBANKS:

• Discover the sights and sounds of Fairbanks on the Fairbanks City Tour before enjoying a scenic afternoon cruise down the Chena River on the Riverboat Discovery sternwheeler.

• From 5:00 p.m., Fairbanks is yours to enjoy. Relax at your lodge set on the banks of the Chena River, or enjoy an optional all-you-caneat Alaskan meal before a lighthearted musical comedy about the founding of Fairbanks. Overnight at Pike's Waterfront Lodge.

#### DAY 12-TUESDAY | FAIRBANKS:

• Your Tour Director will see that you are transferred to the Fairbanks airport for your flight home





• Discover the sights and sounds of Fairbanks on the Fairbanks City Tour before enjoying a scenic afternoon cruise down the Chena River on the Riverboat Discovery sternwheeler. • From 5:00 p.m., Fairbanks is yours to enjoy. of the Chena River, or enjoy an optional all-Overnight at Pike's Waterfront Lodge.

#### DAY 3-WEDNESDAY | FAIRBANKS | DENALI: 🦛

 Board the Wilderness Express glass-domed railcar for the scenic ride to Denali. • From 3:30 p.m., Denali is yours to discover. Enjoy an optional land excursion, such as visiting the sled dogs of the Husky Homestead, or relax at your lodge overlooking the Nenana River. Overnight at Denali Park Village.

#### DAY 4-THURSDAY | DENALI:

• Spend a morning immersed in the beauty of Alaska's natural landscape as you head deep into Denali Nation