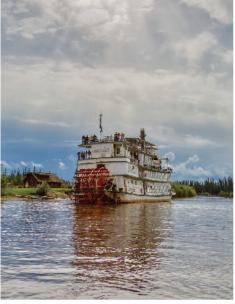

Fairbanks hugs the northern bank of the Chena River that converges with the Tanana River. The sternwheelers that navigate these waters afford breathtaking views of the city and countryside, while also offering a glimpse into Alaska's rich interior traditions. Pan for gold in one of the many creeks that still turn up flakes of gold, or admire the native art treasures on display at the Museum of the North, whose shimmering contours reflect the mountain ranges that encircle it. With the locals playing late, including a midnight-sun baseball game held every solstice, your list of options to explore is as long as the summer nights.

#### RIVERBOAT DISCOVERY (FAIRBANKS)

Cruise down the Chena River on the Riverboat Discovery sternwheeler. The family-owned boats have sailed down Fairbanks' Chena River for generations. See a bush floatplane take off beside the boat and learn about the role of these pilots in opening up the Alaskan interior. Visit an Athabascan Indian village and discover native culture. Cruise past the family home of an Iditarod champion to see how the sled dogs are trained.