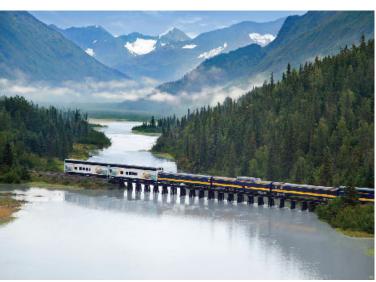

# **BE SPOILED IN THE** UNSPOILED WILDERNESS

With miles of pristine wilderness, the Alaskan cross-country journey is as inspiring as the destinations you'll explore. A highlight of every Celebrity Cruisetour is a scenic ride on the railway that extends from Anchorage to Fairbanks. Relax aboard the Wilderness Express railcars which offer 360-degree views from dome windows, reclining leather seats, and spacious interiors. Enjoy local cuisine prepared by the onboard chef in the lower-level dining section, along with full bar service at your seat, while you learn about the wilderness and the region's rich history from your onboard host who provides commentary. With custom features like an outdoor viewing platform, the railcars of the Wilderness Express were designed to highlight Alaska's spectacular scenery.

Indicates package will include travel aboard the Wilderness Express, glass-domed, double-decker railcars which offer extraordinary views, attentive service, and a locally inspired menu.