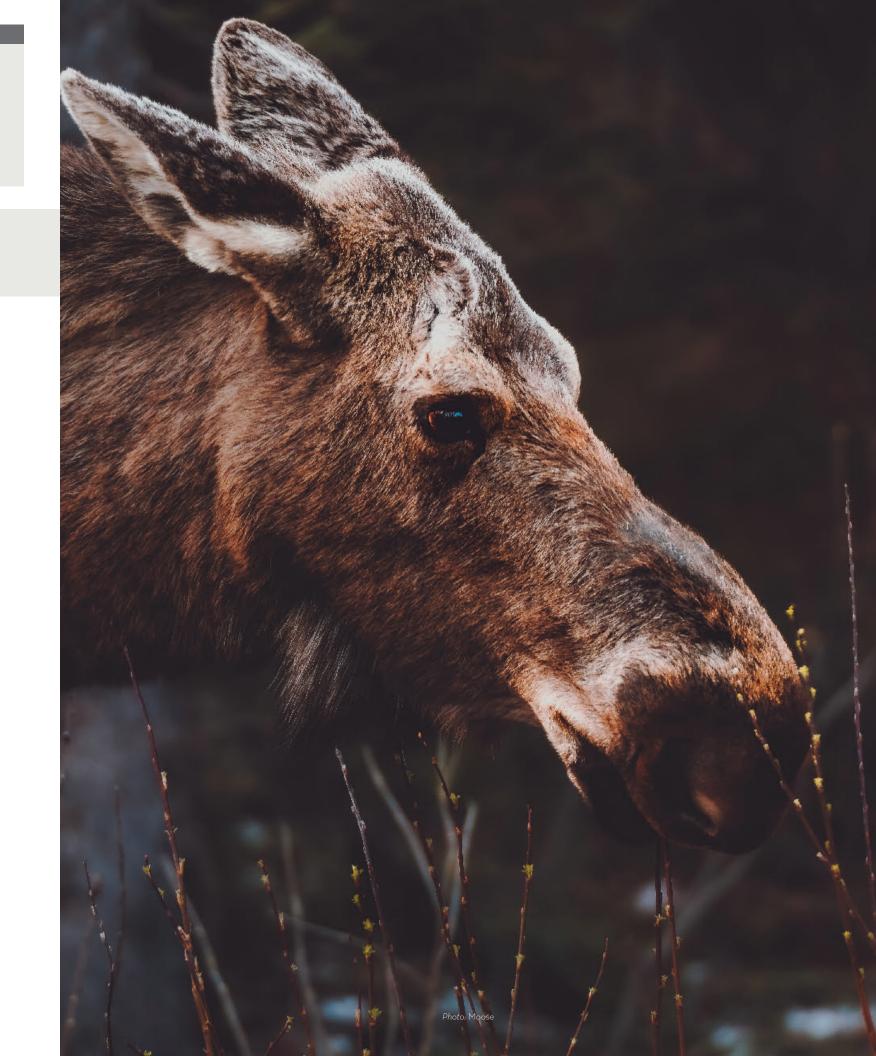

# LOSE YOURSELF IN ALASKA'S NATURAL BEAUTY

Immerse yourself in all that makes Alaska spectacularly unique with a trip to the interior. There, you'll encounter communities intimately connected to the land, wild animals roaming free as they have for thousands of years, and native peoples preserving and protecting their cultures and traditions. On an Alaska cruise, you'll journey along the state's southeastern coastline, experiencing the beauty and wonder of glaciers, nature's ever-changing and fragile masterpieces. With a Celebrity Cruisetour, you'll discover and explore so much more.

On the Kenai Peninsula, glacier-covered mountains descend steeply into bays abundant with marine life. Journey north to Denali National Park, where a single road crosses this vast untouched wilderness of tundra and taiga forests that are home to a stunning array of wildlife and North America's tallest peak. Connect with the men and women who are

#### ENTER THE VAST EXPANSE OF SUBARCTIC WILDERNESS THAT IS ONE OF EARTH'S LAST FRONTIERS: DENALI NATIONAL PARK, HOME TO ABUNDANT WILDLIFE AND MAGNIFICENT VISTAS.

Denali National Park boasts six million acres of pristine wild land. The varied subarctic landscape is home to grizzly bears, moose, caribou, Dall sheep, and wolves, as well as endangered birds. Wild animals roam as they have for millennia through unspoiled backcountry of taiga forest, alpine tundra, and snow-capped peaks. The sheer expanse of wilderness, the solitude of the single road, and the park's status as one of the last true, intact, subarctic ecosystems makes Denali one of the best places in the United States to view wildlife in their natural habitat.