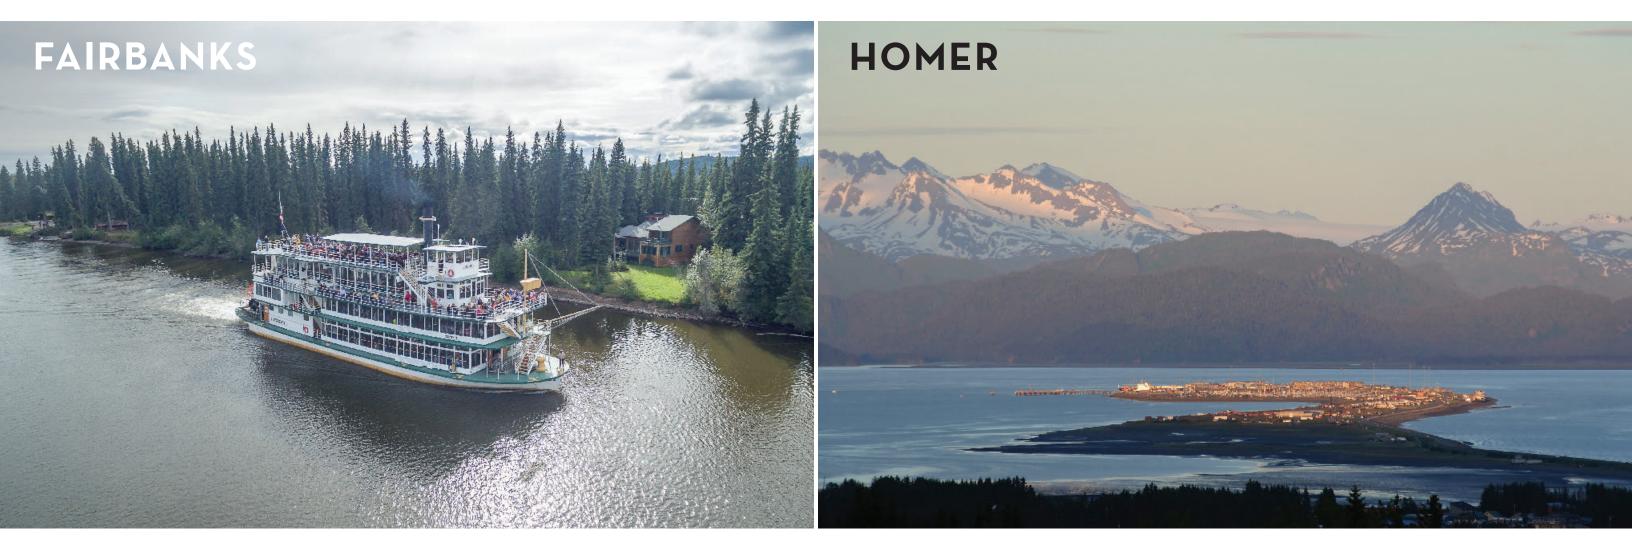

## ALASKA'S MOST REMOTE CITY IS ALSO ITS SECOND LARGEST, A GOLD-RUSH BOOMTOWN THAT TODAY IS A REGIONAL HUB FOR CULTURE AND RECREATION.

Born of a turn-of-the-century trader who found himself stranded in what is present-day downtown, Fairbanks was founded when gold was discovered nearby and the trading post blossomed into a thriving city that outlasted its gold-rush boom. Today, locals pride themselves on their independence and endurance, with many descended from Native Peoples and the gold-rush prospectors whose self-sufficiency was the driving force of the town's conception.

Fairbanks hugs the northern bank of the Chena River that converges with the Tanana River. The sternwheelers that navigate these waters afford breathtaking views of the city and countryside, while also offering a glimpse into Alaska's rich interior traditions. Pan for gold in one of the many creeks that still turn up flakes of gold, or admire the native art treasures on display at the Museum of the North, whose shimmering contours reflect the mountain ranges that encircle it. With the locals playing late, including a midnight-sun baseball game held every solstice, your list of options to explore is as long as the summer nights.

# IN THE "HALIBUT CAPITAL OF THE WORLD," MOOSE WANDER THE STREETS AMID BOHEMIAN LOCALS, WORKING FISHERMEN, AND OUTDOOR ADVENTURERS FROM THE CITY.

Spectacular landscapes line your route all the way to the end of the<br/>road, which leads to this charming fishing village, artist colony, and<br/>hippie hangout. Feeling more like Cape Cod than a pioneer town –<br/>except for the moose that share the streets – Homer buzzes with<br/>seafood shacks, ice cream shops, art galleries, and craft centers.Stroll the Spit, a natural causeway extending into Kachemak Bay, and<br/>you may spot eagles soaring overhead. Join a fishing trip or watch for<br/>whales, porpoise, and seals during the ferry ride to the town of Hali-<br/>but Cove. It is surrounded by Kachemak Bay State Park, Alaska's first<br/>state park, offering 400,000 acres of mountains, glaciers, and forests.

Refuel with a hearty chowder or savory quiche, followed by heavenly pastries. Check out the farmers' market, whose vendors draw residents and visitors with freshly shucked oysters and locally brewed kombucha. As the "halibut capital of the world," this place brims with fresh seafood.