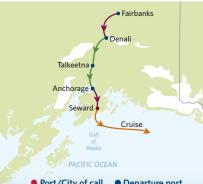

5:30 p.m., Fairbanks is yours to enjoy. Overnight at Pike's Waterfront Lodge.

#### DAY 14-THURSDAY | FAIRBANKS:

• Your Tour Director will see that you are transferred to the Fairbanks airport for your flight home.

#### PREMIUM GRAND HEARTLAND **ADVENTURE CRUISETOUR INCLUDES:**

• Concierge level accommodation at the Anchorage Marriott

 Accommodation with a deck at Seward Windsong Lodge

• Overnight in Denali at The Grande Denali Lodge in accommodation with a view

 Accommodation with a view at Talkeetna Alaskan Lodge

 Accommodation with a view. or a cabin. at Pike's Waterfront Lodge

• Tundra Wilderness Tour in Denali National Park • Breakfast at each overnight destination • Drinks while travelling on the Wilderness Express Rail

• Gratuities for the Tour Guide and Motorcoach driver



Port/City of call Operature port Train Motor coach ---- Cruise





# **DAY 1-SATURDAY | FAIRBANKS:**

• Upon arrival in Fairbanks, a transfer will be provided to your Fairbanks hotel where your Tour Director will greet you. Overnight at Pike's Waterfront Lodge.

#### DAY 2-SUNDAY | FAIRBANKS | DENALI:

 Board your deluxe motor coach for a city drive around Fairbanks. Then enjoy a scenic cruise down the Chena River on the Riverboat Discovery sternwheeler, visiting an Athabascan Indian Village and a dog sled camp. In the afternoon, depart for the scenic drive to Denali aboard your deluxe motor coach.

• From 4:30 p.m., Denali is yours to explore. The Visitor Center offers fascinating natural history exhibits, films, and the opportunity to meet and speak to rangers. Overnight at Denali Par