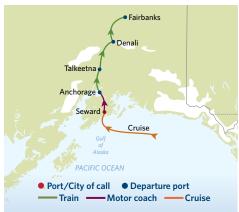

## 13-NIGHT GREAT FRONTIER EXPEDITION CRUISETOUR

(8A Northbound)

### **Celebrity Summit**

7 Night Cruise | Alaska Northbound Glacier Cruise

6 Night Land Tour | Anchorage, Talkeetna, Denali (2 Nights), and Fairbanks (2 Nights)

2025 Start Dates: May 9, May 23, Jun 6, Jun 20, Jul 4, Jul 18, Aug 1, Aug 15, Aug 29

#### **8A INCLUDED EXPERIENCES**

Alaska Native Heritage Center Rail Anchorage to Talkeetna Rail Talkeetna to Denali Tundra Wilderness Tour Rail Denali to Fairbanks Riverboat Discovery Cruise Museum of the North

#### DAY 1-8-CRUISE:

7-night sailing from Vancouver to Seward.

#### DAY 8-FRIDAY | SEWARD | ANCHORAGE

- Board your deluxe motor coach for a scenic drive to Anchorage, where you'll enjoy lunch on your own before visiting the Alaska Native Heritage Center to learn about indigenous cultures.
- From 3:30 p.m., Anchorage is yours to explore. Visit the Anchorage Museum on an optional land excursion and see its extensive collections of native art and artifacts, before taking in the city scene by the light of the evening sun. Overnight at the Anchorage Marriott.

# DAY 9-SATURDAY | ANCHORAGE | TALKEETNA:

- In the morning, set off on an exciting ride aboard the Wilderness Express, a glass-domed railcar, to Talkeetna.
- From 11:00 a.m., Talkeetna is yours to discover. Its Main Street provides a place where you can mill with the eclectic community of individuals who call the town home. Overnight at the Talkeetna Alaskan Lodge.

## DAY 10-SUNDAY | TALKEETNA | DENALI: 🦛

- Explore the nature trails that surround the lodge in the morning, before boarding the luxurious Wilderness Express for Denali.
- From 3:30 p.m., Denali is yours to explore. Experience Denali's beauty on a range of optional activities, from flightseeing trips to leisurely hikes on quiet trails. Overnight at Denali Park Village.

### DAY 11-MONDAY | DENALI:

- In the morning, you'll venture deep into the Denali National Park on the Tundra Wilderness Tour. Admire the area's diverse landscapes while searching for wildlife.
- After your tour, Denali is yours to discover, with the hinterland open to biking, hiking or off-road fun. Overnight at Denali Park Village.

# DAY 12-TUESDAY | DENALI | FAIRBANKS:

- Spend the morning exploring Denali on your own, or consult with your Tour Director to book an optional land excursion. In the afternoon, board the Wilderness Express for a scenic journey to "Alaska's golden heart," the historic city of Fairbanks.
- From 8:00 p.m., Fairbanks is yours to explore. Enjoy dinner out on your own and the lively summertime ambience. Overnight at Sophie's Station Suites.

## DAY 13-WEDNESDAY | FAIRBANKS:

- In the morning, explore Fairbanks' natural sights and historic landmarks. Take in the beautiful landscapes cruising down the Chena River on the Riverboat Discovery sternwheeler, and visit the Museum of the North.
- From 5:30 p.m., Fairbanks is yours to explore.