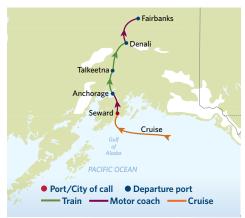

### **Celebrity Summit**

7 Night Cruise | Alaska Northbound Glacier Cruise 6 Night Land Tour | Seward, Anchorage, Talkeetna, Denali (2 Nights), and Fairbanks

# DAY 1-8-CRUISE:

7-night sailing from Vancouver to Seward.

### DAY 8-FRIDAY | SEWARD:

- Meet your Tour Director in Seward and board your deluxe motor coach for a scenic city drive, after which you'll embark on the Resurrection Bay Wildlife Cruise, viewing marine wildlife.
- From 5:00 p.m., Seward is yours to discover. Overnight at Seward Windsong Lodge.

- · Explore Seward at your leisure before travelling to Anchorage aboard your deluxe motor coach. Visit the Anchorage Museum, where you'll learn about native cultures.
- From 4:30 p.m., Anchorage is yours to experience. Enjoy the lively bars and eclectic dining after a stroll along the Tony Knowles Coastal Trail that gently winds along the shore. Overnight at the Anchorage Marriott.

### DAY 10-SUNDAY | ANCHORAGE | TALKEETNA:

- In the morning, ride the Wilderness Express, a luxurious glass-domed railcar, to Talkeetna.
- From 11:00 a.m., Talkeetna is yours to discover. Take in dramatic panoramic view flying above Denali on an optional flightseeing excursion. Overnight at the Talkeetna Alaskan Lodge.

## DAY 11-MONDAY | TALKEETNA | DENALI:

· Explore Talkeetna's nature trails in the morning, before boarding the Wilderness Express for a scenic ride to Denali.

### DAY 12-TUESDAY | DENALI:

- Explore Denali National Park on the Denali Natural History Tour.
- After your tour, Denali is yours to discover. Overnight at Denali Park Village.

### DAY 13-WEDNESDAY | DENALI | **FAIRBANKS:**

- · After breakfast, ride your deluxe motor coach to Fairbanks. Enjoy a scenic cruise down the Chena River on the Riverboat Discovery sternwheeler, visiting an Athabascan Indian Village and a sled-dog camp.
- From 5:30 p.m., Fairbanks is yours to enjoy. Overnight at Pike's Waterfront Lodge.