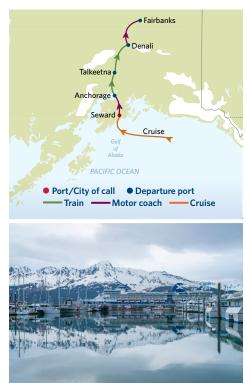

# **13-NIGHT GRAND HEARTLAND ADVENTURE CRUISETOUR**

(7A Northbound)

# **Celebrity Summit**

7 Night Cruise | Alaska Northbound Glacier Cruise 6 Night Land Tour | Seward, Anchorage, Talkeetna, Denali (2 Nights), and Fairbanks

#### **7A INCLUDED EXPERIENCES**

Resurrection Bay Wildlife Cruise Anchorage Museum Denali Natural History Tour Rail Anchorage to Talkeetna Rail Talkeetna to Denali Riverboat Discovery Cruise

2024 Start Dates: May 10, May 24, Jun 7, Jun 21, Jul 5, Jul 19, Aug 2, Aug 16, Aug 30

# DAY 1-8-CRUISE:

7-night sailing from Vancouver to Seward.

#### DAY 8-FRIDAY | SEWARD:

Meet your Tour Director in Seward and board your deluxe motor coach for a scenic city drive, after which you'll embark on the Resurrection Bay Wildlife Cruise, viewing marine wildlife.
From 5:00 p.m., Seward is yours to discover. Overnight at Seward Windsong Lodge.

#### DAY 9-SATURDAY | SEWARD | ANCHORAGE:

• Explore Seward at your leisure before travelling to Anchorage aboard your deluxe motor coach. Visit the Anchorage Museum, where you'll learn about native cultures.

• From 4:30 p.m., Anchorage is yours to experience. Enjoy the lively bars and eclectic dining after a stroll along the Tony Knowles Coastal Trail that gently winds along the shore. Overnight at the Anchorage Marriott.

# DAY 10-SUNDAY | ANCHORAGE | TALKEETNA: 飊

In the morning, ride the Wilderness Express, a luxurious glass-domed railcar, to Talkeetna.
From 11:00 a.m., Talkeetna is yours to discover. Take in dramatic panoramic view flying above Denali on an optional flightseeing excursion. Overnight at the Talkeetna Alaskan Lodge.

# DAY 11—MONDAY | TALKEETNA | DENALI: 🐔

• Explore Talkeetna's nature trails in the morning, before boarding the Wilderness Express for a scenic ride to Denali.

• From 4:00 p.m., Denali is yours to explore. The Visitor Center offers fascinating natural history exhibits and films. Overnight at Denali Park Village.

# DAY 12-TUESDAY | DENALI:

• Explore Denali National Park on the Denali Natural History Tour.

• After your tour, Denali is yours to discover. Overnight at Denali Park Village.

#### DAY 13-WEDNESDAY | DENALI | FAIRBANKS:

• After breakfast, ride your deluxe motor coach to Fairbanks. Enjoy a scenic cruise down the Chena River on the Riverboat Discovery sternwheeler, visiting an Athabascan Indian Village and a sled-dog camp.

• From 5:30 p.m., Fairbanks is yours to enjoy. Overnight at Pike's Waterfront Lodge.

#### DAY 14-THURSDAY | FAIRBANKS:

 Your Tour Director will see that you are transferred to the Fairbanks airport for your flight home.