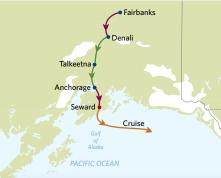

# **13-NIGHT GRAND HEARTLAND ADVENTURE CRUISETOUR**

(7B Southbound)

# **Celebrity Summit**

6 Night Land Tour | Fairbanks, Denali (2 nights), Talkeetna, Anchorage, and Seward 7 Night Cruise | Alaska Southbound Glacier Cruise

With included experiences in Resurrection Bay and Denali National Park, you'll experience more Alaska wildlife by both land and sea.

Port/City of call
Departure port
Train
Motor coach
Cruise