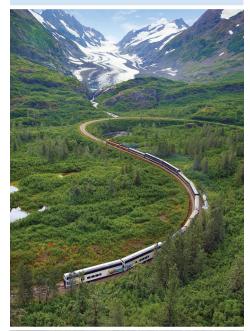

# DAY 4-TUESDAY | DENALI | TALKEETNA: 🍓

• Spend your morning relaxing or exploring before boarding the Wilderness Express, a luxurious glass-domed railcar, for the scenic ride to Talkeetna.

• From 5:00 p.m., enjoy time on your own to explore nearby nature trails. Overnight at the Talkeetna Alaskan Lodge.

# DAY 5-WEDNESDAY | TALKEETNA | ANCHORAGE: 🧠

• For most of the day, Talkeetna is yours to discover. Take in dramatic panoramic views that only climbers otherwise see, flying above Denali on an optional land excursion. In the afternoon, board the Wilderness Express for the scenic ride to Anchorage. • From 8:30 p.m., Anchorage is yours to experience. Enjoy the lively bars and eclectic dining. Overnight at the Anchorage Marriott.