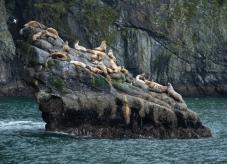

# DAY 7-FRIDAY | SEWARD:

• Meet your Tour Director for a scenic drive, after which you'll embark on the Resurrection Bay Wildlife Cruise, viewing marine wildlife on the peninsula.

• In Seward, join the Celebrity Summit for your 7-night cruise to Vancouver.