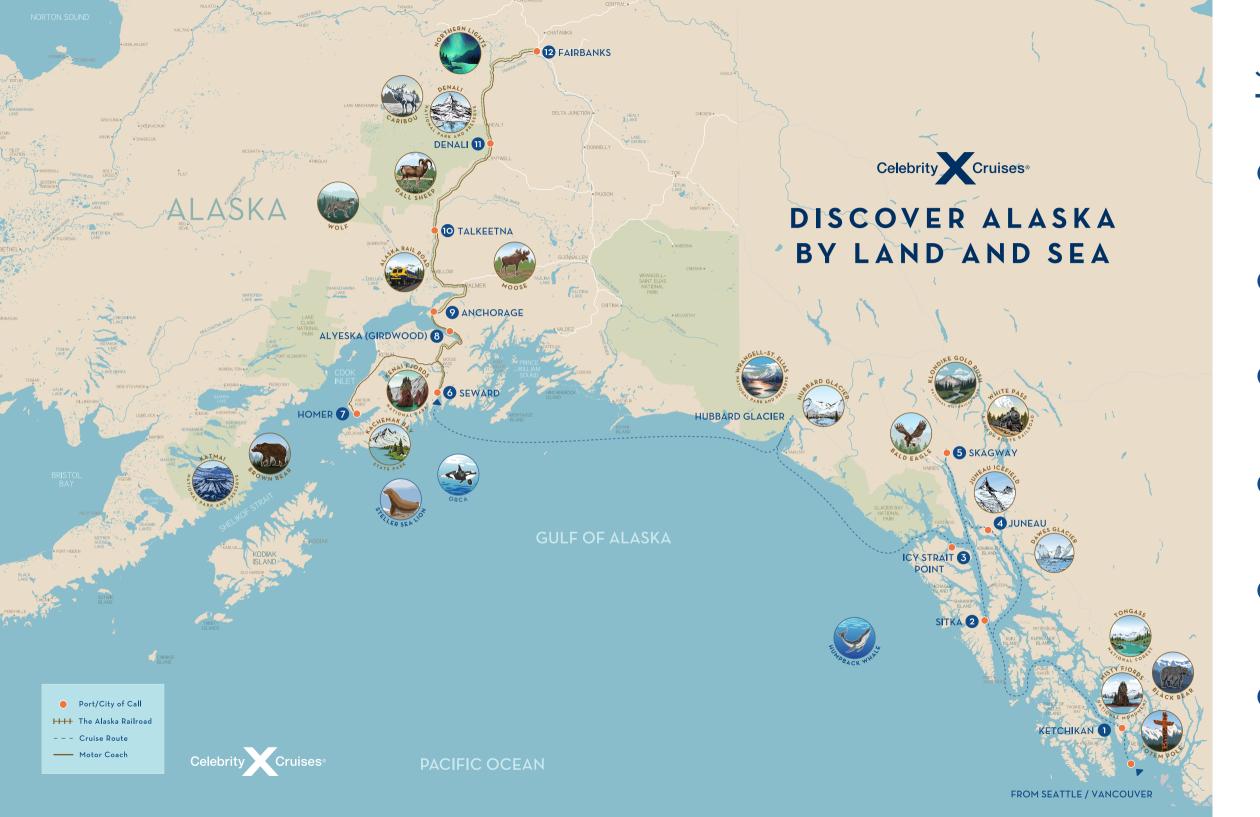

#### **M** KETCHIKAN

This rustic town is widely regarded as one of the prettiest along the Inside Passage. Surrounded by the Tongass Forest and overlooked by Deer Mountain, Ketchikan is famous for its abundant salmon, impressive collection of authentic totem poles, and colorful houses along Creek Street—a stilted boardwalk and historical landmark. Sea kayaking, mountain hikes, and float plane rides over Misty Fjords are standout activities.

#### 2 SITKA

Accessible by air or sea only, Sitka is a cultural jewel perched along the Inside Passage.

Located on the 100-mile-long Baranof Island, the town is surrounded by the Tongas Forest, mountains, and water. Outdoor activities abound, from kayaking to fly fishing, but it's the area's rich Tlinglit cultural heritage that make this such a unique destination.

#### 3 ICY STRAIT POINT

Located on Chichagof Island, the area is famous for having more bears than people—and Spasski River is the place to see them. Visit a restored turn-of-the-century salmon cannery. For those looking to instead catch a glimpse of humpback whales or brown bears, a sea kayak outing could deliver both. For pure adrenaline, the world's largest ZipRider zipline is an action-packed excursion.

#### 4 JUNEAU

This compact capital is bustling with activity, with floatplanes buzzing over the water, hikers setting out for forest trails, and visitors browsing the shops of the downtown area. Nature is never far away in Juneau, with bald eagles perching in trees around town. The waters of Auke Bay are rich feeding grounds for marine mammals, from humpback whales to orcas. Nearby, Mendenhall Glacier is a worthy diversion, offering wildlife encounters to go with the icy spectacle.

#### 5 SKAGWAY

This charming town is surrounded by extraordinary natural beauty, from towering mountains to tumbling waterfalls. Outdoor activities abound, including ziplining, white water rafting, hiking, and summer dog sledding. In town, restaurants offer fresh Alaskan fare, and an eclectic collection of galleries and boutiques are perfect for souvenir shopping. For a taste of Skagway's Gold Rush history, the White Pass and Yukon Route Railroad travels the famous Chilkoot Trail.

#### 6 SEWARD

On the shores of Resurrection Bay, this history-rich port town is nestled against the glacier-covered Kenai Mountains, and offers access to inspiring landscapes, incredible marine life, and massive glaciers. And, as the gateway to the Kenai Fjords National Park, the Harding Icefield—an expanse of ice and snow created over 23,000 years ago—is easily within reach, and culminates in 40 glaciers that dramatically calve into the sea.

#### HOMER

Known as the "halibut fishing capital of the world," this picture-perfect hamlet is the access point to Kachemak Bay State Park, Alaska's first state park, and offers approximately 400,000 acres of forests, glaciers, and mountains to explore. Stroll the Spit, a natural causeway extending into Kachemak Bay, and look for eagles soaring overhead. Join a fishing trip or watch for whales, porpoise, and seals during the ferry ride to the town of Halibut Cove.

#### 8 ALYESKA (GIRDWOOD)

Tucked in a luxuriant glacier-carved valley, encircled by the Chugach Mountains and bordering a temperate rainforest, Girdwood is a playground for wilderness adventure. For a special day, take a gondola ride to the top of Mount Alyeska or hike up for panoramic views and hanging glaciers.

#### **9** ANCHORAGE

A cosmopolitan city perched on the edge of the wilderness, Anchorage blends city excitement and the great outdoors. Take a stroll along Tony Knowles Coastal Trail for stunning views of Anchorage's skyline and the Cook Inlet. Or take a once in a lifetime excursion to Katmai National Park for incredible bear viewing.

#### n TALKEETNA

One of Alaska's most unique spots, Talkeetna is an eclectic community set amid incomparable scenic beauty. When the skies are clear, panoramic vistas of Denali and other snow-covered mountains of the Alaska Range are revealed from all over town. The village's unique location provides access to every imaginable way to experience the magnificence of "The Great One"—from seasoned bush pilots taking you up into the skies and over the awe-inspiring north face, to leisurely hikes on quiet trails, and river rafting down the glacier-fed Talkeetna River.

#### **111** DENALI NATIONAL PARK

One of Earth's last frontiers. Denali National Park is home to abundant wildlife and magnificent vistas within its six million acres of pristine wilderness, with the centerpiece being Denali itself, North America's highest peak. And while designated wilderness is highly protected, Denali offers a range of activities. Flight sightseeing planes soar over the mountains for breathtaking views, while rafting on the Nenana River can be a gentle float or a thrilling white-water ride.

#### 12 FAIRBANKS

Alaska's second largest (and most remote) city is only 200 miles south of the Arctic Circle. Pan for gold in one of the many creeks that still turn up flakes, or admire the native art treasures on display at the Museum of the North. For the best opportunity to see the Northern Lights dance across the night sky, travel on a late season Cruisetour that ends in Fairbanks.

#### VICTORIA

Located on British Columbia's Vancouver Island, Victoria is known as "The Garden City" for its greenery, lushness, and beauty. Head to world-famous Butchart Gardens for some of the most stunning landscapes anywhere, or Beacon Hill Park for a relaxing stroll surrounded by nature. For a slice of history, visit the expertly maintained 19th-century Craigdarroch Castle, and Parliament Buildings.

### DISCOVER ALASKA BY LAND AND SEA