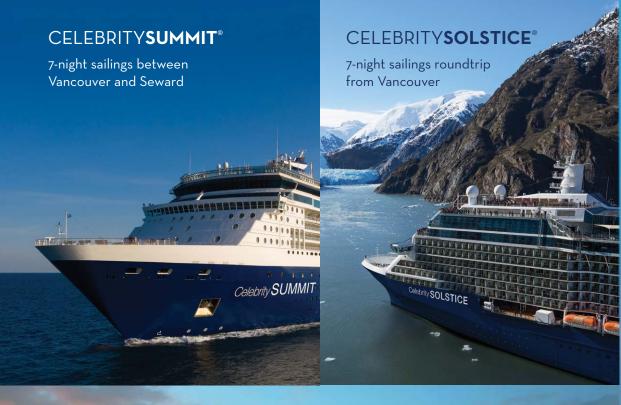

Travel in style and comfort aboard one of three stunning ships—revolutionary Celebrity Edge, Celebrity Solstice, and Celebrity Summit. Set sail from Seattle, Vancouver, or Seward, on any of our seven-night itineraries, visiting incredible seaports along the way. Cruise the ever-popular Inside Passage, as well as visiting Hubbard Glacier or Endicott Arm, and Dawes Glacier.