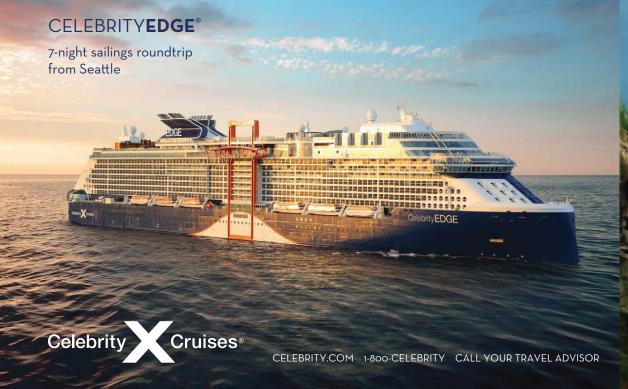

Travel in style and comfort aboard one of three stunning ships—revolutionary Celebrity Edge, Celebrity Solstice, and Celebrity Summit. Set sail from Seattle, Vancouver, or Seward, on any of our seven-night itineraries, visiting incredible seaports along the way. Cruise the ever-popular Inside Passage, as well as visiting Hubbard Glacier or Endicott Arm, and Dawes Glacier.