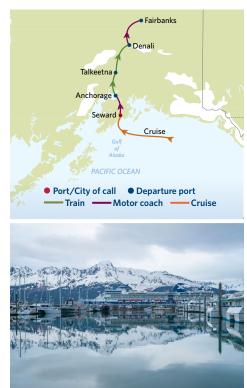

# **13-NIGHT GRAND HEARTLAND ADVENTURE CRUISETOUR**

(7A Northbound)

# **Celebrity Summit**

7 Night Cruise | Alaska Northbound Glacier Cruise 6 Night Land Tour | Seward, Anchorage, Talkeetna, Denali (2 Nights), and Fairbanks

#### 7A INCLUDED EXPERIENCES

Resurrection Bay Wildlife Cruise Anchorage Museum Denali Natural History Tour Rail Anchorage to Talkeetna Rail Talkeetna to Denali Riverboat Discovery Cruise

2025 Start Dates: May 9, May 23, Jun 6, Jun 20, Jul 4, Jul 18, Aug 1, Aug 15, Aug 29

# DAY 1-8-CRUISE:

7-night sailing from Vancouver to Seward.

#### DAY 8-FRIDAY | SEWARD:

Meet your Tour Director in Seward and board your deluxe motor coach for a scenic city drive, after which you'll embark on the Resurrection Bay Wildlife Cruise to viewi marine wildlife.
From 5:00 p.m., Seward is yours to discover. Overnight at Seward Windsong Lodge.

#### DAY 9-SATURDAY | SEWARD | ANCHORAGE:

• Explore Seward at your leisure before travelling to Anchorage aboard your deluxe motor coach. Visit the Anchorage Museum, where you'll learn about native cultures.

• From 4:30 p.m., Anchorage is yours to experience. Enjoy the lively bars and eclectic dining after a stroll along the Tony Knowles Coastal Trail that gently winds along the shore. Overnight at the Anchorage Marriott.

### DAY 10-SUNDAY | ANCHORAGE | TALKEETNA: 飊

In the morning, ride the Wilderness Express, a luxurious glass-domed railcar, to Talkeetna.
From 11:00 a.m., Talkeetna is yours to discover. Take in dramatic panoramic view flying above Denali on an optional flightseeing excursion. Overnight at the Talkeetna Alaskan Lodge.

# DAY 11—MONDAY | TALKEETNA | DENALI: 🐔

• Explore Talkeetna's nature trails in the morning, before boarding the Wilderness Express for a scenic ride to Denali.

• From 4:00 p.m., Denali is yours to explore. The Visitor Center offers fascinating natural history exhibits and films. Overnight at Denali Park Village.

# DAY 12-TUESDAY | DENALI:

• Explore Denali National Park on the Denali Natural History Tour.

• After your tour, Denali is yours to discover. Overnight at Denali Park Village.

### DAY 13-WEDNESDAY | DENALI | FAIRBANKS:

• After breakfast, ride your deluxe motor coach to Fairbanks. Enjoy a scenic cruise down the Chena River on the Riverboat Discovery sternwheeler, visiting an Athabascan Indian Village and a sled-dog camp.

• From 5:30 p.m., Fairbanks is yours to enjoy. Overnight at Pike's Waterfront Lodge.

# DAY 14-THURSDAY | FAIRBANKS:

 Your Tour Director will see that you are transferred to the Fairbanks airport for your flight home.