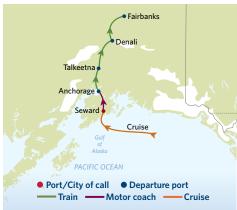

### 13-NIGHT GREAT FRONTIER EXPEDITION CRUISETOUR

(8A Northbound)

### **Celebrity Summit**

7 Night Cruise | Alaska Northbound Glacier Cruise

6 Night Land Tour | Anchorage, Talkeetna, Denali (2 Nights), and Fairbanks (2 Nights)

2026 Start Dates: May 8, May 22, Jun 5, Jun 19, Jul 3, Jul 17, Jul 31, Aug 14, Aug 28

#### **8A INCLUDED EXPERIENCES**

Alaska Native Heritage Center Grandview Train from Seward to Anchorage

Wilderness Express Rail Anchorage to Talkeetna

Wilderness Express Rail Talkeetna to Denali

Tundra Wilderness Tour

Wilderness Express Rail Denali to Fairbanks

Riverboat Discovery Cruise Museum of the North

With three rail journeys on the luxurious Wilderness Express – a glass-domed railcar – you'll be immersed in spectacular views.

#### DAY 1-8-CRUISE:

7-night sailing from Vancouver to Seward.

# DAY 8-FRIDAY | SEWARD | ANCHORAGE:

- Board your Grandview train carriage for a scenic ride to Anchorage, where you'll enjoy lunch on your own before visiting the Alaska Native Heritage Center to learn about indigenous cultures.
- From 3:30 p.m., Anchorage is yours to explore. Visit the Anchorage Museum on an optional land excursion and see its extensive collections of native art and artifacts, before taking in the city scene by the light of the evening sun. Overnight at the Anchorage Marriott.

# DAY 9-SATURDAY | ANCHORAGE | TALKEETNA:

- In the morning, set off on an exciting ride aboard the Wilderness Express, a glass-domed railcar, to Talkeetna.
- From 11:00 a.m., Talkeetna is yours to discover.
  Its Main Street provides a place where you can mill with the eclectic community of individuals who call the town home. Overnight at the Talkeetna Alaskan Lodge.

## DAY 10-SUNDAY | TALKEETNA | DENALI: 🦛

- Explore the nature trails that surround the lodge in the morning, before boarding the luxurious Wilderness Express for Denali.
- From 3:30 p.m., Denali is yours to explore. Experience Denali's beauty on a range of optional activities, from flightseeing trips to leisurely hikes on quiet trails. Overnight at Denali Park Village.

#### DAY 11-MONDAY | DENALI:

- In the morning, you'll venture deep into the Denali National Park on the Tundra Wilderness Tour. Admire the area's diverse landscapes while searching for wildlife.
- After your tour, Denali is yours to discover, with the hinterland open to biking, hiking or off-road fun. Overnight at Denali Park Village.

# DAY 12-TUESDAY | DENALI | FAIRBANKS:

- Spend the morning exploring Denali on your own, or consult with your Tour Director to book an optional land excursion. In the afternoon, board the Wilderness Express for a scenic journey to "Alaska's golden heart," the historic city of Fairbanks.
- From 8:00 p.m., Fairbanks is yours to explore. Enjoy dinner out on your own and the lively summertime ambience. Overnight at Sophie's Station Suites.

# DAY 13-WEDNESDAY | FAIRBANKS:

- In the morning, explore Fairbanks' natural sights and historic landmarks. Take in the beautiful landscapes cruising down the Chena River on the Riverboat Discovery sternwheeler, and visit the Museum of the North.
- From 5:30 p.m., Fairbanks is yours to explore.

### DAY 14-THURSDAY | FAIRBANKS:

 Your Tour Director will see that you are transferred to the Fairbanks airport for your flight home.

<sup>\*</sup> The tour component of your Cruisetour vacation is comprised of a dedicated tour guide, included experiences, lodging, and transportation as described. Land tour arrival times are tentative. Optional excursions are not included. Meals are not included unless specified. Visits to Denali Park in May and September are dependent on weather conditions. If necessary, the Tundra Wilderness Tour may be replaced by Denali Natural History Tour. To view your cruise/cruisetour ticket contract or booking conditions, and the terms and conditions for the purchase of any products, services, shore excursions, or other activities related to your cruise, please visit our Guest Terms page at: https://www.celebritycruises.com/guest-terms.1299700