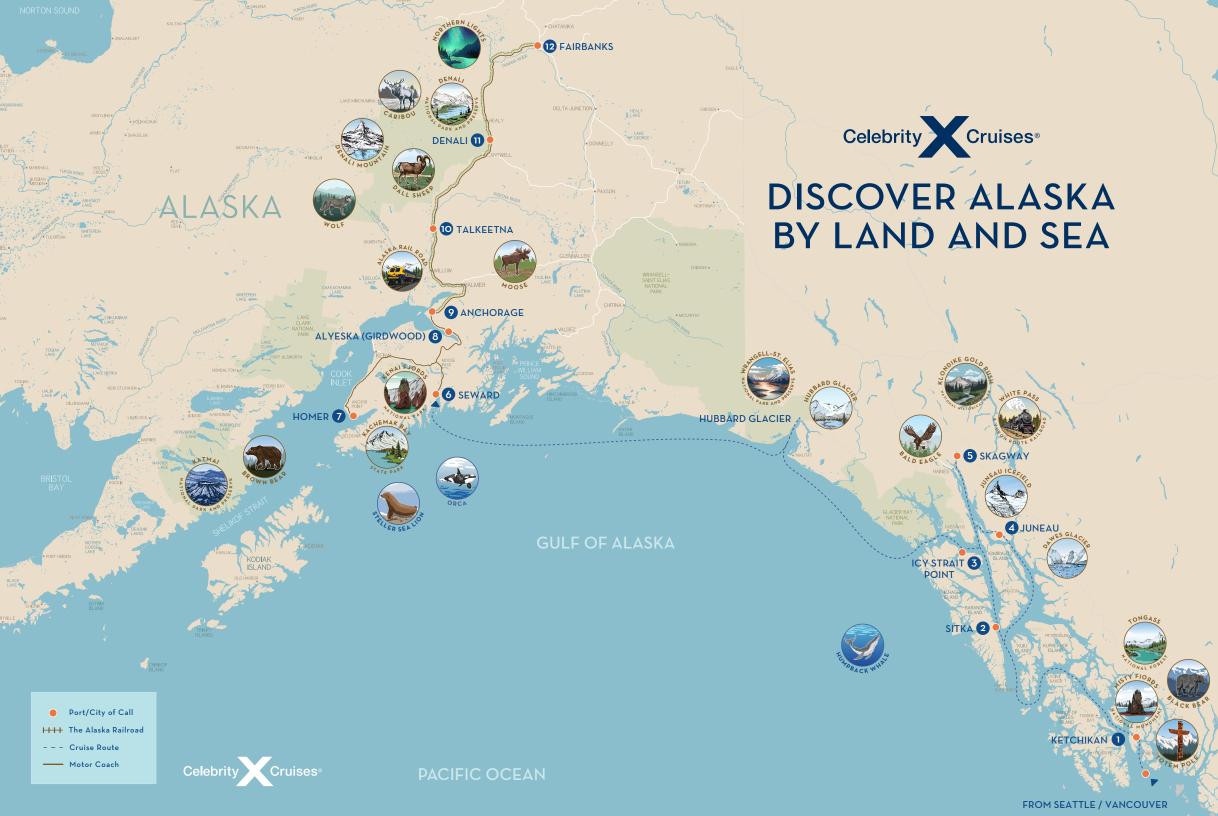

### **METCHIKAN**

This rustic town is widely regarded as one of the prettiest along the Inside Passage. Surrounded by the Tongass Forest and overlooked by Deer Mountain, Ketchikan is famous for its abundant salmon, impressive collection of authentic totem poles, and colorful houses along Creek Street—a stilted boardwalk and historical landmark. Sea kayaking, mountain hikes, and float plane rides over Misty Fjords are standout activities.

### SITKA

Accessible by air or sea only, Sitka is a cultural jewel perched along the Inside Passage. Located on the 100-mile-long Baranof Island, the town is surrounded by the Tongas Forest, mountains, and water. Outdoor activities abound, from kayaking to fly fishing, but it's the area's rich Tlinglit cultural heritage that make this such a unique destination.

### ICY STRAIT POINT

Located on Chichagof Island, the area is famous for having more bears than people—and Spasski River is the place to see them. Visit a restored turn-of-the-century salmon cannery. For those looking to instead catch a glimpse of humpback whales or brown bears, a sea kayak outing could deliver both. For pure adrenaline, the world's largest ZipRider zipline is an action-packed excursion.

### 4 JUNEAU

This compact capital is bustling with activity, with floatplanes buzzing over the water, hikers setting out for forest trails, and visitors browsing the shops of the downtown area. Nature is never far away in Juneau, with bald eagles perching in trees around town. The waters of Auke Bay are rich feeding grounds for marine mammals, from humpback whales to orcas. Nearby, Mendenhall Glacier is a worthy diversion, offering wildlife encounters to go with the icy spectacle.

### **5** SKAGWAY

This charming town is surrounded by extraordinary natural beauty, from towering mountains to tumbling waterfalls. Outdoor activities abound, including ziplining, white water rafting, hiking, and summer dog sledding. In town, restaurants offer fresh Alaskan fare, and an eclectic collection of galleries and boutiques are perfect for souvenir shopping. For a taste of Skagway's Gold Rush history, the White Pass and Yukon Route Railroad travels the famous Chilkoot Trail.

### **SEWARD**

On the shores of Resurrection Bay, this history-rich port town is nestled against the glacier-covered Kenai Mountains, and offers access to inspiring landscapes, incredible marine life, and massive glaciers. And, as the gateway to the Kenai Fjords National Park, the Harding Icefield—an expanse of ice and snow created over 23,000 years ago—is easily within reach, and culminates in 40 glaciers that dramatically calve into the sea.

### **7** HOMER

Known as the "halibut fishing capital of the world," this picture-perfect hamlet is the access point to Kachemak Bay State Park, Alaska's first state park, and offers approximately 400,000 acres of forests, glaciers, and mountains to explore. Stroll the Spit, a natural causeway extending into Kachemak Bay, and look for eagles soaring overhead. Join a fishing trip or watch for whales, porpoise, and seals during the ferry ride to the town of Halibut Cove.

### 8 ALYESKA (GIRDWOOD)

Tucked in a luxuriant glacier-carved valley, encircled by the Chugach Mountains and bordering a temperate rainforest, Girdwood is a playground for wilderness adventure. For a special day, take a gondola ride to the top of Mount Alyeska or hike up for panoramic views and hanging glaciers.

### ANCHORAGE

A cosmopolitan city perched on the edge of the wilderness, Anchorage blends city excitement and the great outdoors. Take a stroll along Tony Knowles Coastal Trail for stunning views of Anchorage's skyline and the Cook Inlet. Or take a once in a lifetime excursion to Katmai National Park for incredible bear viewing.

### **TALKEETNA**

One of Alaska's most unique spots, Talkeetna is an eclectic community set amid incomparable scenic beauty. When the skies are clear, panoramic vistas of Denali and other snow-covered mountains of the Alaska Range are revealed from all over town. The village's unique location provides access to every imaginable way to experience the magnificence of "The Great One"—from seasoned bush pilots taking you up into the skies and over the awe-inspiring north face, to leisurely hikes on quiet trails, and river rafting down the glacier-fed Talkeetna River.

### **M** DENALI NATIONAL PARK

One of Earth's last frontiers. Denali National Park is home to abundant wildlife and magnificent vistas within its six million acres of pristine wilderness, with the centerpiece being Denali itself, North America's highest peak. And while designated wilderness is highly protected, Denali offers a range of activities. Flight sightseeing planes soar over the mountains for breathtaking views, while rafting on the Nenana River can be a gentle float or a thrilling white-water ride.

### FAIRBANKS

Alaska's second largest (and most remote) city is only 200 miles south of the Arctic Circle. Pan for gold in one of the many creeks that still turn up flakes, or admire the native art treasures on display at the Museum of the North. For the best opportunity to see the Northern Lights dance across the night sky, travel on a late season Cruisetour that ends in Fairbanks.